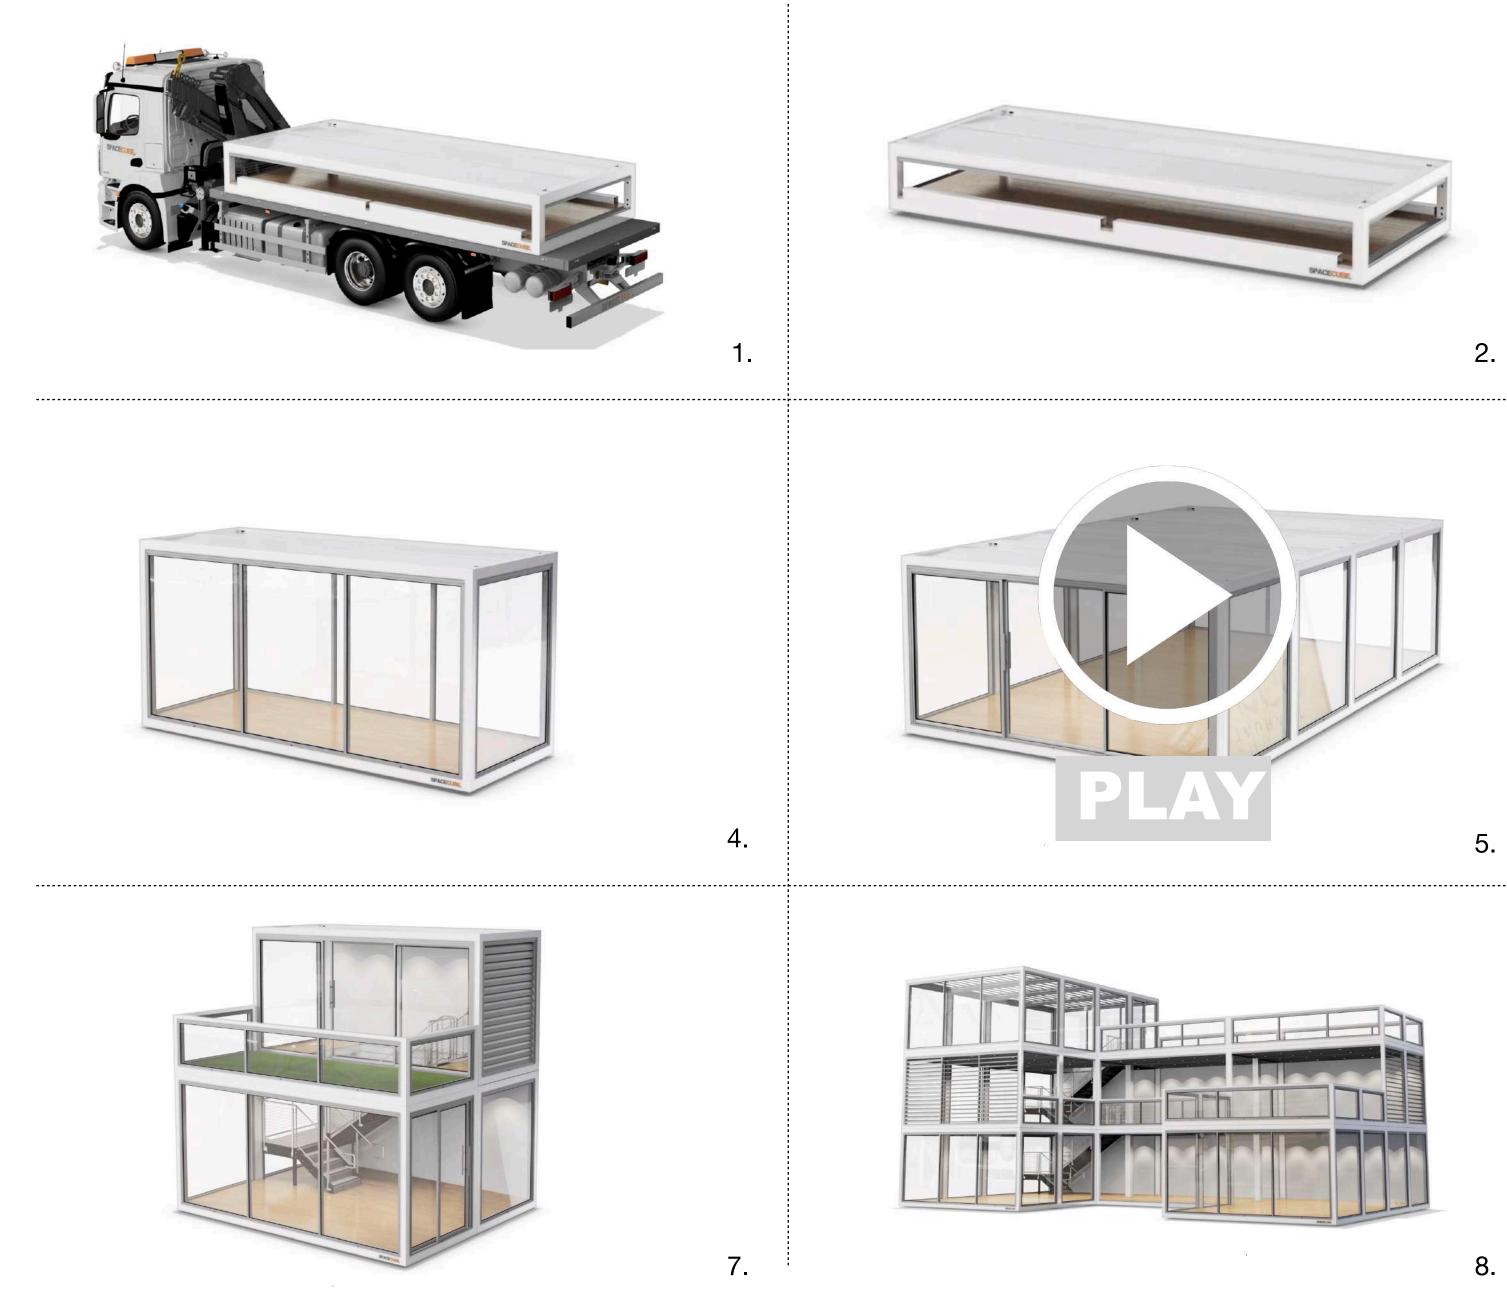

### **MODULAR COMPONENTS.**

•

### SCALABLE INFRASTRUCTURE.

Detachable corner connections

AMDI ther we advance\_

> MDZ her we advance\_

> > IRE

1>

A deal

# SPACECUBE. FLAT-PACKABLE FOR EFFICIENT STORAGE & TRANSPORTATION

https://vimeo.com/159331609

3.

6.

#### **MODULAR VS PRE-FABRICATED**

- future use or varied applications
- and change with the same pieces

Configurable modules enable inspiring designs and bespoke outcomes from a relatively simple but highly engineered

• Pre-fabrication enables off-site manufacturing efficiencies but usually reduces flexibility onsite or the ability to have

• Modular is often a term that is used to describe "pieces to make a whole", truely modular means the ability to adapt

• Individual designs and layouts which are site specific or use specific can be easily achieved without having enormous

• We like to think of our modules as LEGO for adults, an infinite array of configurations can be achieved, within certain