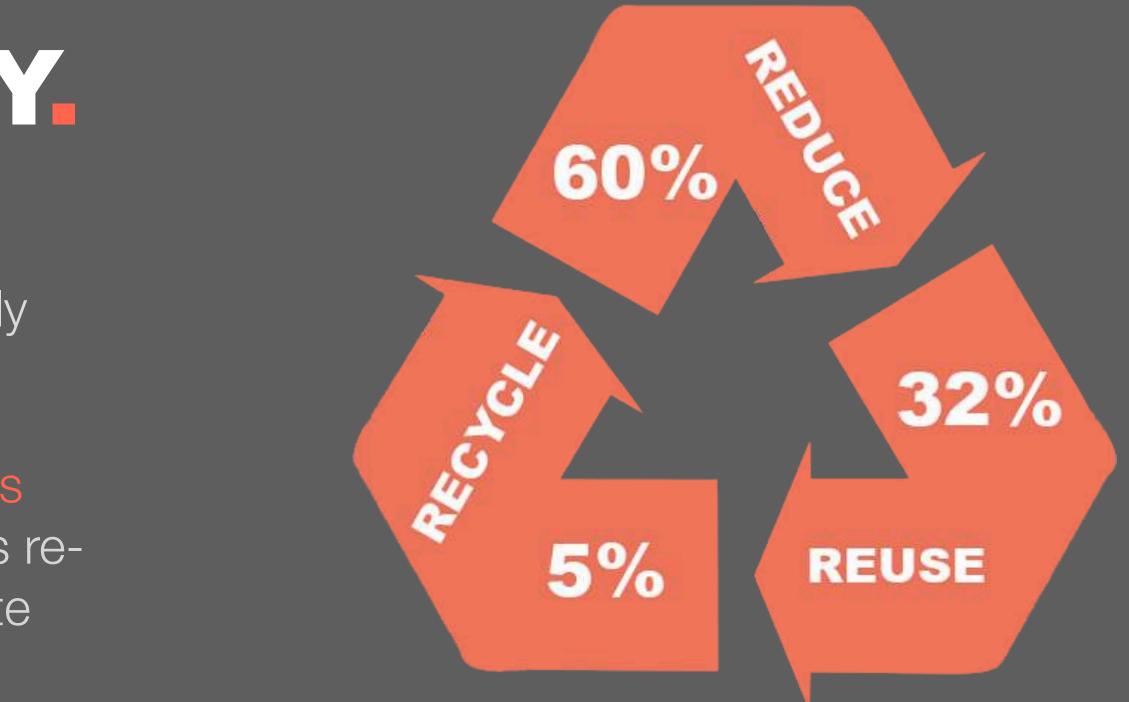

### SUSTAINABILITY

SPACECUBE is a SUSTAINABLE solution with 90% of build components being totally reusable.

Also using 60% less construction materials compared to status quo, 32% of materials reused for other builds and 5% sent to waste diversion program.