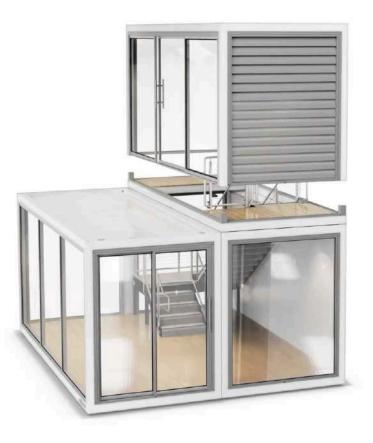

#### CUSTOMISABLE AND CONFIGURABLE

- Allows flexibility to create spaces previously restricted to permanent builds (e.g. multi storey)

#### **MODULAR VS PRE-FABRICATED**

- future use or varied applications
- and change with the same pieces

#### BESPOKE

- expense, the key is using a versatile system approach
- engineering parameters but all whilst providing a functional outcome

• Modular is often a term that is used to describe "pieces to make a whole", truely modular means the ability to adapt

• Individual designs and layouts which are site specific or use specific can be easily achieved without having enormous

• We like to think of our modules as LEGO for adults, an infinite array of configurations can be achieved, within certain