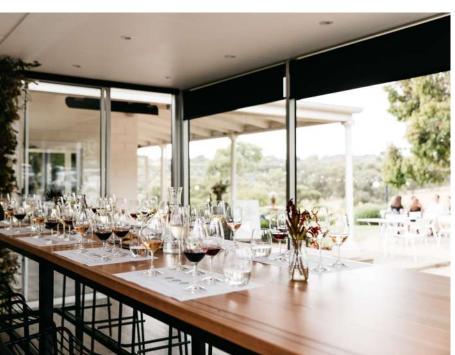

## **Client:** Rob Dolan

Overlooking Rob Dolan's stunning vineyard, you'll find a private Wine Cube offering house-made cheeses, grazing boards and wine tasting. Built by SPACECUBE using two cubes, custom awnings, floor to ceiling glass and air conditioning for those hot summer days. Rob Dolan seized the opportunity to offer their customers this unique experience, a perfect spot to enjoy a drink with family and friends or your next corporate event. The Wine Cube is also home to the 'Wine with Meg + Mel' podcasts, hosted by Australia's first female Master of Wine Meg Brodtmann, and self-titled Master of Sabrage Mel Gilcrist.