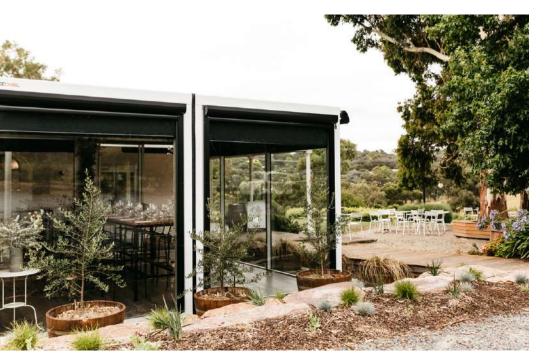

## **Client:** Rob Dolan

Overlooking Rob Dolan's stunning vineyard, you'll find a private Wine Cube offering house-made cheeses, grazing boards and wine tasting. Built by SPACECUBE using two cubes, custom awnings, floor to ceiling glass and air conditioning for those hot summer days. Rob Dolan seized the opportunity to offer their customers this unique experience, a perfect spot to enjoy a drink with family and friends or your next corporate event. The Wine Cube is also home to the 'Wine with Meg + Mel' podcasts, hosted by Australia's first female Master of Wine Meg Brodtmann, and self-titled Master of Sabrage Mel Gilcrist.

## **SPACECUBES**

2 x Cubes