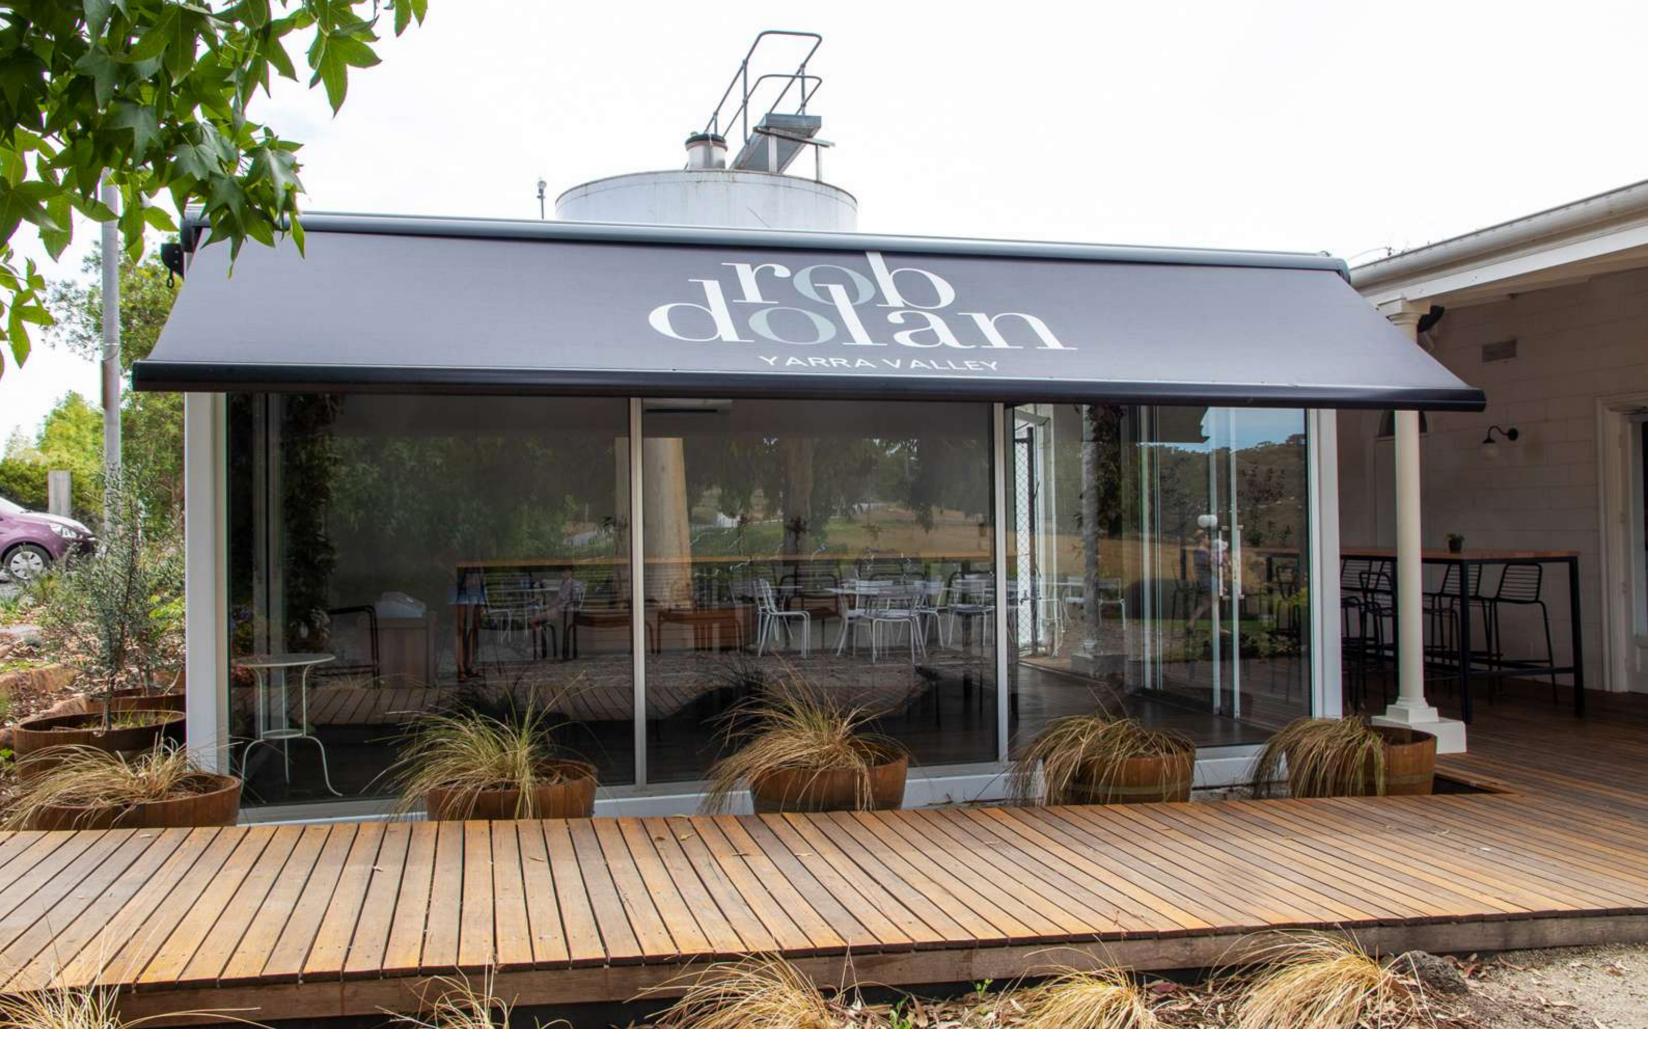

## **Client:** Rob Dolan

Overlooking Rob Dolan's stunning vineyard, you'll find a private Wine Cube offering house-made cheeses, grazing boards and wine tasting. Built by SPACECUBE using two cubes, custom awnings, floor to ceiling glass and air conditioning for those hot summer days. Rob Dolan seized the opportunity to offer their customers this unique experience, a perfect spot to enjoy a drink with family and friends or your next corporate event. The Wine Cube is also home to the 'Wine with Meg + Mel' podcasts, hosted by Australia's first female Master of Wine Meg Brodtmann, and self-titled Master of Sabrage Mel Gilcrist.

## LOCATION

Rob Dolan Winery, Melbourne.

FLOOR AREA 29.6 m2

www.spacecube.com info@spacecube.com

SPACECUBE.