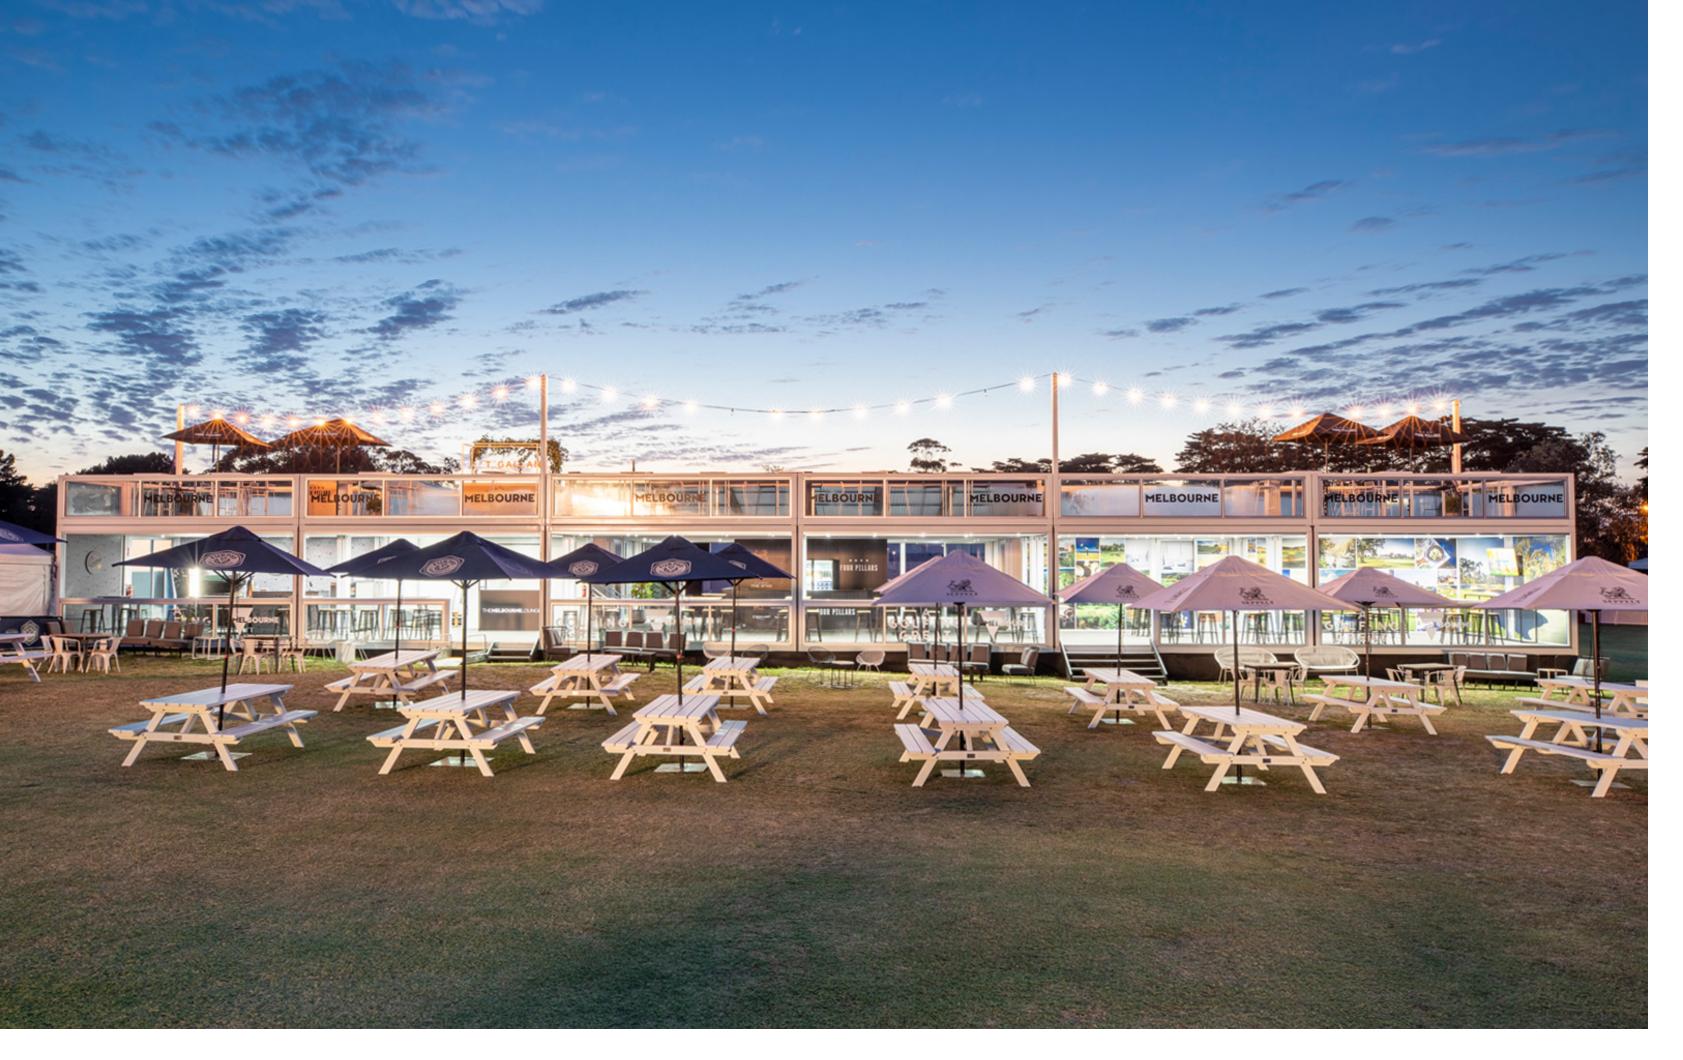

## **Client:** Presidents Cup

The Fan Village at the Royal Melbourne Golf Club was a hive of activity, with people from all over Australia, and the world travelling to Melbourne for the highly anticipated Presidents Cup. SPACECUBE was excited to provide the modular building system for the 'Melbourne Lounge' which was built using twelve cubes, ten roof terraces, two mezzanine sections, clear span roof and two grand internal staircases.

## **SPACECUBES**

12 x Cubes, 10 x Roof Terraces, 2 x Mezzanine Sections, Clear Span Roof and 2 x Grand Internal Stair Modules.

## LOCATION

Royal Melbourne Golf Club, Australia.

FLOOR AREA 498 sqm

FOOT PRINT 309 sqm

www.spacecube.com info@spacecube.com