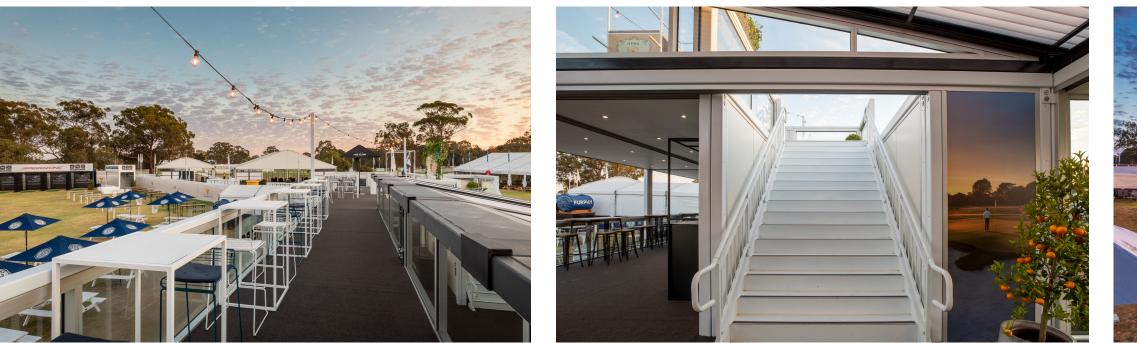

## **Client:** Presidents Cup

The Fan Village at the Royal Melbourne Golf Club was a hive of activity, with people from all over Australia, and the world travelling to Melbourne for the highly anticipated Presidents Cup. SPACECUBE was excited to provide the modular building system for the 'Melbourne Lounge' which was built using twelve cubes, ten roof terraces, two mezzanine sections, clear span roof and two grand internal staircases.

## **SPACECUBES**

12 x Cubes, 10 x Roof Terraces, 2 x Mezzanine Sections, Clear Span Roof and 2 x Grand Internal Stair Modules.