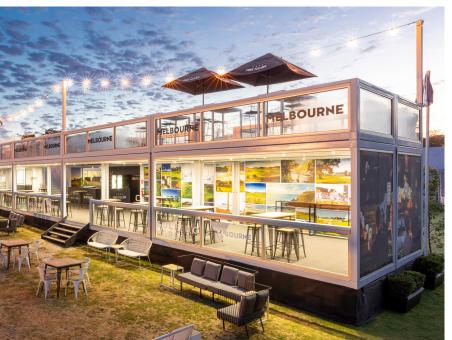

## **Client:** Presidents Cup

The Fan Village at the Royal Melbourne Golf Club was a hive of activity, with people from all over Australia, and the world travelling to Melbourne for the highly anticipated Presidents Cup. SPACECUBE was excited to provide the modular building system for the 'Melbourne Lounge' which was built using twelve cubes, ten roof terraces, two mezzanine sections, clear span roof and two grand internal staircases.

## **SPACECUBES**

12 x Cubes, 10 x Roof Terraces, 2 x Mezzanine Sections, Clear Span Roof and 2 x Grand Internal Stair Modules.

## LOCATION

Royal Melbourne Golf Club, Australia.

FLOOR AREA 498 sqm

FOOT PRINT 309 sqm

www.spacecube.com info@spacecube.com