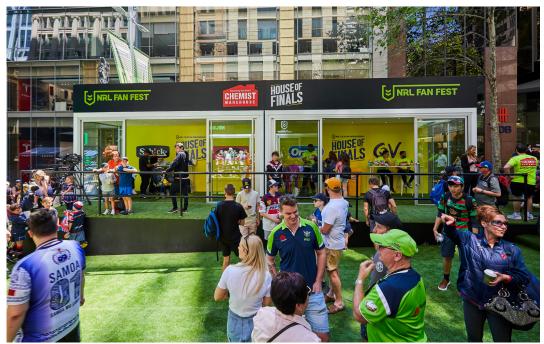

## PROJECT OVERVIEW.

Client: NRL

**Agency:** Usual Suspects Creative

It was an action packed few days down at Martin Place in Sydney with the build up to the NRL Finals. SPACECUBE was fortunate to provide the structure for the Three-day Fan Fest activation, which pulled huge crowds down to mingle with players, while enjoying a range of fun activities. This is a fantastic example of how SPACECUBE can be used to create a standout brand activation or event within a bustling city or crowd.

## **SPACECUBES**

4 x Cubes and 4 x Signage Modules