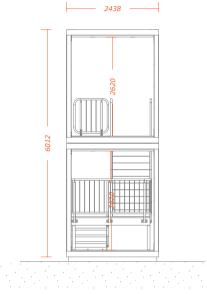

#### PRODUCT SHEET / MEZ SINGLE

REMARKABLY SIMPLE & QUICK TO INSTALL Its modular construction and practical design enables simple and seamless installation on any site or location.

CLEVERLY DESIGNED IN AUSTRALIA Designed and manufactured from the ground up in Australia using the highest quality materials and fabrication principles.

INGENIOUS FLAT-PACK DESIGN Spacecubes ingenious flatpack design features a neat and economical solution for transportation, warehousing and onsite construction.

HIGHLY ENGINEERED & CERTIFIED Engineered to the highest standards to meet the most exacting local and international design and construction standards. REUSABLE, ENERGY EFFICIENT & LOW CARBON IMPACT Unlike many temporary building solutions, Spacecubes can be used in a range of different configurations, time and time again. So no wastage and no continuing impact on our environment.

LHS

FRONT

RHS

Follow Us instagram.com/spacecubemodular facebook.com/spacecubemodular viemo.com/Spacecube Visit Us For more information visit www.spacecube.com New Zealand 12 Timothy Place, Avondale, Auckland, New Zealand, 1026 +64 275 341 584 n2@spacecube.com Australia (Headquarters) 78-80 Nissan Drive, Dandenong South, Vic, Australia, 3175 +61 3 9428 5032 info@spacecube.com

LIMITLESS BUILDING OPTIONS & POSSIBILITIES Spacecube allows for an endless range of build options, from single stand alone units to numerous units across multiple levels.