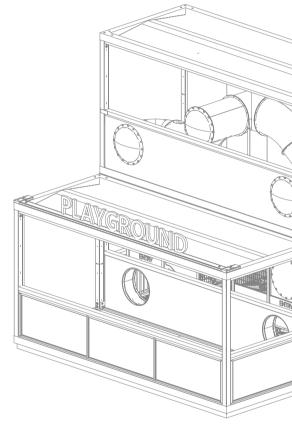

## PRODUCT SHEET / PLAYGROUND I

### PRODUCT SHEET / PLAYGROUND I

PRODUCT FEATURES

#### DESCRIPTION

-A double story, modular, engineered children's playground ready for immediate deployment TECHNICAL SPECIFICATION 6m tall 6m wide 4.8m deep

Capacity of 40 children Integrated lighting Deck capacity of 25 4.5m slide Multiple tunnels Interconnected between top and bottom levels Fully brandable Australian made and designed

#### CUSTOM VIEWABLE BRANDING

**1- BALUSTRADE-GROUND** 5710mm WIDE X 864mm HIGH PER SIDE (x1)

2- BALUSTRADE-LEVEL 1 5710mm WIDE X 864mm HIGH PER SIDE (x1)

**3- REAR PANEL-GROUND** 5710mm WIDE X 2620mm HIGH PER SIDE (x1)

**4- REAR PANEL-LEVEL 1** 5710mm WIDE X 2620mm HIGH PER SIDE (x1)

#### CUSTOM BUILD

**C1- CUSTOM STAIRS** Subject to site location

**C2- CUSTOM SKIRTING** Subject to site location

**C3- CUSTOM 3D LETTERING** 3000mm WIDE X 300mm HIGH

**CUSTOM RAMP** Subject to site location