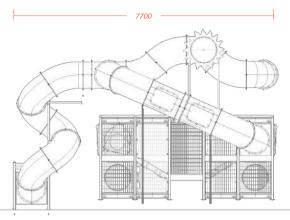

#### DESCRIPTION

-A double story, modular, engineered children's playground ready for immediate deployment TECHNICAL SPECIFICATION 6m tall 6m wide 4.8m deep

Capacity of 40 children Integrated lighting Deck capacity of 25 4.5m slide Multiple tunnels Interconnected between top and bottom levels Fully brandable Australian made and designed

#### DESCRIPTION

-A double story, modular, engineered children's playground ready for immediate deployment PRODUCT FEATURES Capacity of 40 children Integrated lighting Deck capacity of 25 4.5m slide Multiple tunnels Interconnected between top and bottom levels Fully brandable Australian made and designed TECHNICAL SPECIFICATION

6m tall 6m wide 4.8m deep

Follow Us instagram.com/spacecubemodular facebook.com/spacecubemodular viemo.com/Spacecube Visit Us For more information visit www.spacecube.com New Zealand 12 Timothy Place, Avondale, Auckland, New Zealand, 1026 +64 275 341 584 nz@spacecube.com