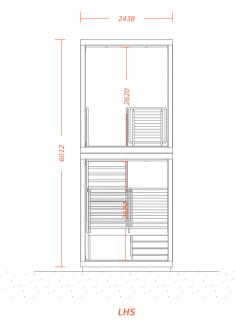

#### PRODUCT SHEET / STAIR- 2M

REMARKABLY SIMPLE & QUICK TO INSTALL Its modular construction and practical design enables simple and seamless installation on any site or location.

CLEVERLY DESIGNED IN AUSTRALIA Designed and manufactured from the ground up in Australia using the highest quality materials and fabrication principles.

INGENIOUS FLAT-PACK DESIGN Spacecubes ingenious flatpack design features a neat and economical solution for transportation, warehousing and onsite construction.

HIGHLY ENGINEERED & CERTIFIED Engineered to the highest standards to meet the most exacting local and international design and construction standards.

REUSABLE, ENERGY EFFICIENT & LOW CARBON IMPACT Unlike many temporary building solutions, Spacecubes can be used in a range of different configurations, time and time again. So no wastage and no continuing impact on our environment.

FRONT

RHS

6058 

PLAN

2020 SPACECUBE ©

Follow Us instagram.com/spacecubemodular facebook.com/spacecubemodular viemo.com/Spacecube

Visit Us For more information visit www.spacecube.com

**New Zealand** 12 Timothy Place, Avondale, Auckland, New Zealand, 1026 +64 275 341 584 nz@spacecube.com