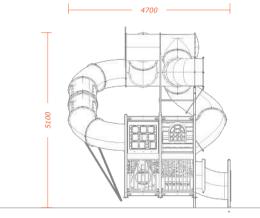

## PRODUCT SHEET / PLAYGROUND II

New Zealand 12 Timothy Place, Avondale, Auckland, New Zealand, 1026 +64 275 341 584 nz@spacecube.com

### PRODUCT SHEET / PLAYGROUND II

#### DESCRIPTION

-A double story, modular, engineered children's playground ready for immediate deployment PRODUCT FEATURES Capacity of 40 children Integrated lighting Deck capacity of 25 4.5m slide Multiple tunnels Interconnected between top and bottom levels Fully brandable Australian made and designed TECHNICAL SPECIFICATION

6m tall 6m wide 4.8m deep

Follow Us instagram.com/spacecubemodular facebook.com/spacecubemodular viemo.com/Spacecube Visit Us For more information visit www.spacecube.com New Zealand 12 Timothy Place, Avondale, Auckland, New Zealand, 1026 +64 275 341 584 nz@spacecube.com

LHS

FRONT

RHS

PLAN

ISO FRONT

2020 SPACECUBE ©

Follow Us instagram.com/spacecubemodular facebook.com/spacecubemodular viemo.com/Spacecube

Visit Us For more information visit www.spacecube.com New Zealand 12 Timothy Place, Avondale, Auckland, New Zealand, 1026 +64 275 341 584 nz@spacecube.com Australia (Headquarters) 78-80 Nissan Drive, Dandenong South, Vic, Australia, 3175 +613 9428 5032 info@spacecube.com

LIMITLESS BUILDING OPTIONS & POSSIBILITIES Spacecube allows for an endless range of build options, from single stand alone units to numerous units across multiple levels.

REAR

ISO REAR

PLAYGROUND DIMENSIONS