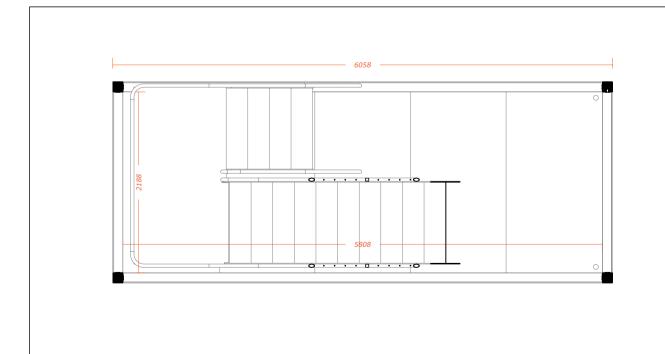

#### PRODUCT SHEET / STAIR- 2M

REMARKABLY SIMPLE & QUICK TO INSTALL Its modular construction and practical design enables simple and seamless installation on any site or location.

CLEVERLY DESIGNED IN AUSTRALIA Designed and manufactured from the ground up in Australia using the highest quality materials and fabrication principles.

INGENIOUS FLAT-PACK DESIGN Spacecubes ingenious flatpack design features a neat and economical solution for transportation, warehousing and onsite construction.

HIGHLY ENGINEERED & CERTIFIED Engineered to the highest standards to meet the most exacting local and international design and construction standards.

REUSABLE, ENERGY EFFICIENT & LOW CARBON IMPACT Unlike many temporary building solutions, Spacecubes can be used in a range of different configurations, time and time again. So no wastage and no continuing impact on our environment.

FRONT

RHS

6058 

PLAN

2020 SPACECUBE ©

Follow Us instagram.com/spacecubemodular facebook.com/spacecubemodular viemo.com/Spacecube

Visit Us For more information visit www.spacecube.com

**New Zealand** 12 Timothy Place, Avondale, Auckland, New Zealand, 1026 +64 275 341 584 nz@spacecube.com

Australia (Headquarters) 78-80 Nissan Drive, Dandenong South, Vic, Australia, 3175 +61 3 9428 5032 info@spacecube.com

IS0

LIMITLESS BUILDING OPTIONS & POSSIBILITIES Spacecube allows for an endless range of build options, from single stand alone units to numerous units across multiple levels.