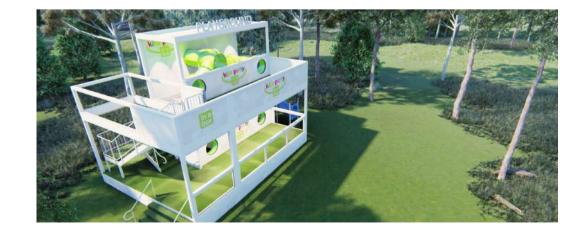

## PRODUCT SHEET / PLAYGROUND II

New Zealand 12 Timothy Place, Avondale, Auckland, New Zealand, 1026 +64 275 341 584 nz@spacecube.com

### PRODUCT SHEET / PLAYGROUND II

#### DESCRIPTION

-A double story, modular, engineered children's playground ready for immediate deployment PRODUCT FEATURES Capacity of 40 children Integrated lighting Deck capacity of 25 4.5m slide Multiple tunnels Interconnected between top and bottom levels Fully brandable Australian made and designed TECHNICAL SPECIFICATION

6m tall 6m wide 4.8m deep

Follow Us instagram.com/spacecubemodular facebook.com/spacecubemodular viemo.com/Spacecube Visit Us For more information visit www.spacecube.com New Zealand 12 Timothy Place, Avondale, Auckland, New Zealand, 1026 +64 275 341 584 nz@spacecube.com