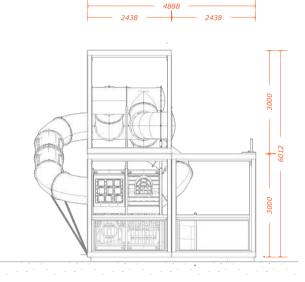

4888 -

LHS

FRONT

RHS

PLAN

ISO FRONT

2020 SPACECUBE ©

Follow Us instagram.com/spacecubemodular facebook.com/spacecubemodular viemo.com/Spacecube Visit Us For more information visit www.spacecube.com New Zealand 12 Timothy Place, Avondale, Auckland, New Zealand, 1026 +64 275 341 584 nz@spacecube.com Australia (Headquarters) 78-80 Nissan Drive, Dandenong South, Vic, Australia, 3175 +61 3 9428 5032 info@spacecube.com

LIMITLESS BUILDING OPTIONS & POSSIBILITIES Spacecube allows for an endless range of build options, from single stand alone units to numerous units across multiple levels.

REAR

ISO REAR

PLAYGROUND DIMENSIONS

LHS

RHS