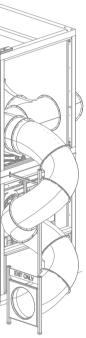

#### DESCRIPTION

-A double story, modular, engineered children's playground ready for immediate deployment TECHNICAL SPECIFICATION 6m tall 6m wide 4.8m deep

Capacity of 40 children Integrated lighting Deck capacity of 25 4.5m slide Multiple tunnels Interconnected between top and bottom levels Fully brandable Australian made and designed

4888 -

LHS

FRONT

RHS

PLAN

ISO FRONT

2020 SPACECUBE ©

Follow Us instagram.com/spacecubemodular facebook.com/spacecubemodular viemo.com/Spacecube Visit Us For more information visit www.spacecube.com New Zealand 12 Timothy Place, Avondale, Auckland, New Zealand, 1026 +64 275 341 584 nz@spacecube.com Australia (Headquarters) 78-80 Nissan Drive, Dandenong South, Vic, Australia, 3175 +61 3 9428 5032 info@spacecube.com