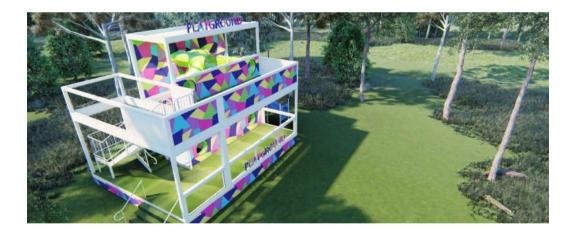

## PRODUCT SHEET / PLAYGROUND I

### PRODUCT SHEET / PLAYGROUND I

PRODUCT FEATURES

#### DESCRIPTION

-A double story, modular, engineered children's playground ready for immediate deployment TECHNICAL SPECIFICATION 6m tall 6m wide 4.8m deep

Capacity of 40 children Integrated lighting Deck capacity of 25 4.5m slide Multiple tunnels Interconnected between top and bottom levels Fully brandable Australian made and designed