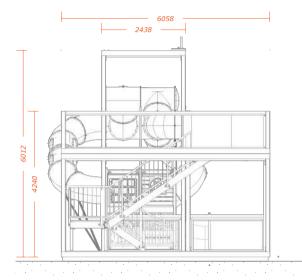

#### DESCRIPTION

-A double story, modular, engineered children's playground ready for immediate deployment TECHNICAL SPECIFICATION 6m tall 6m wide 4.8m deep

Capacity of 40 children Integrated lighting Deck capacity of 25 4.5m slide Multiple tunnels Interconnected between top and bottom levels Fully brandable Australian made and designed

LIMITLESS BUILDING OPTIONS & POSSIBILITIES Spacecube allows for an endless range of build options, from single stand alone units to numerous units across multiple levels.

REAR

ISO REAR

PLAYGROUND DIMENSIONS