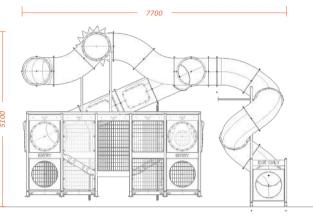

## PRODUCT SHEET / PLAYGROUND II

New Zealand 12 Timothy Place, Avondale, Auckland, New Zealand, 1026 +64 275 341 584 nz@spacecube.com

### PRODUCT SHEET / PLAYGROUND II

#### DESCRIPTION

-A double story, modular, engineered children's playground ready for immediate deployment PRODUCT FEATURES Capacity of 40 children Integrated lighting Deck capacity of 25 4.5m slide Multiple tunnels Interconnected between top and bottom levels Fully brandable Australian made and designed TECHNICAL SPECIFICATION

6m tall 6m wide 4.8m deep

Follow Us instagram.com/spacecubemodular facebook.com/spacecubemodular viemo.com/Spacecube Visit Us For more information visit www.spacecube.com New Zealand 12 Timothy Place, Avondale, Auckland, New Zealand, 1026 +64 275 341 584 nz@spacecube.com

LHS

FRONT

RHS

PLAN

ISO FRONT

2020 SPACECUBE ©

Follow Us instagram.com/spacecubemodular facebook.com/spacecubemodular viemo.com/Spacecube

Visit Us For more information visit www.spacecube.com New Zealand 12 Timothy Place, Avondale, Auckland, New Zealand, 1026 +64 275 341 584 nz@spacecube.com Australia (Headquarters) 78-80 Nissan Drive, Dandenong South, Vic, Australia, 3175 +613 9428 5032 info@spacecube.com

LIMITLESS BUILDING OPTIONS & POSSIBILITIES Spacecube allows for an endless range of build options, from single stand alone units to numerous units across multiple levels.

REAR

ISO REAR

PLAYGROUND DIMENSIONS