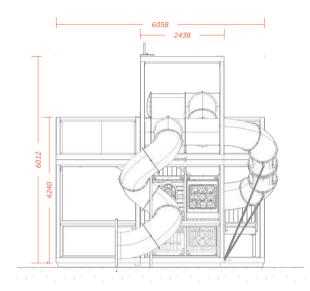

## PRODUCT SHEET / PLAYGROUND II

New Zealand 12 Timothy Place, Avondale, Auckland, New Zealand, 1026 +64 275 341 584 nz@spacecube.com

### PRODUCT SHEET / PLAYGROUND II

#### DESCRIPTION

-A double story, modular, engineered children's playground ready for immediate deployment PRODUCT FEATURES Capacity of 40 children Integrated lighting Deck capacity of 25 4.5m slide Multiple tunnels Interconnected between top and bottom levels Fully brandable Australian made and designed TECHNICAL SPECIFICATION

6m tall 6m wide 4.8m deep

Follow Us instagram.com/spacecubemodular facebook.com/spacecubemodular viemo.com/Spacecube Visit Us For more information visit www.spacecube.com New Zealand 12 Timothy Place, Avondale, Auckland, New Zealand, 1026 +64 275 341 584 nz@spacecube.com

LHS

FRONT

RHS

PLAN

ISO FRONT

2020 SPACECUBE ©

Follow Us instagram.com/spacecubemodular facebook.com/spacecubemodular viemo.com/Spacecube

Visit Us For more information visit www.spacecube.com New Zealand 12 Timothy Place, Avondale, Auckland, New Zealand, 1026 +64 275 341 584 nz@spacecube.com Australia (Headquarters) 78-80 Nissan Drive, Dandenong South, Vic, Australia, 3175 +613 9428 5032 info@spacecube.com

LIMITLESS BUILDING OPTIONS & POSSIBILITIES Spacecube allows for an endless range of build options, from single stand alone units to numerous units across multiple levels.

REAR

ISO REAR

PLAYGROUND DIMENSIONS