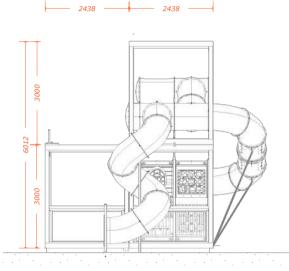

## PRODUCT SHEET / PLAYGROUND I

### PRODUCT SHEET / PLAYGROUND I

PRODUCT FEATURES

#### DESCRIPTION

-A double story, modular, engineered children's playground ready for immediate deployment TECHNICAL SPECIFICATION 6m tall 6m wide 4.8m deep

Capacity of 40 children Integrated lighting Deck capacity of 25 4.5m slide Multiple tunnels Interconnected between top and bottom levels Fully brandable Australian made and designed

4888 -

LHS

FRONT

RHS

PLAN

ISO FRONT

2020 SPACECUBE ©

Follow Us instagram.com/spacecubemodular facebook.com/spacecubemodular viemo.com/Spacecube Visit Us For more information visit www.spacecube.com New Zealand 12 Timothy Place, Avondale, Auckland, New Zealand, 1026 +64 275 341 584 nz@spacecube.com Australia (Headquarters) 78-80 Nissan Drive, Dandenong South, Vic, Australia, 3175 +61 3 9428 5032 info@spacecube.com

LIMITLESS BUILDING OPTIONS & POSSIBILITIES Spacecube allows for an endless range of build options, from single stand alone units to numerous units across multiple levels.

REAR

ISO REAR

PLAYGROUND DIMENSIONS