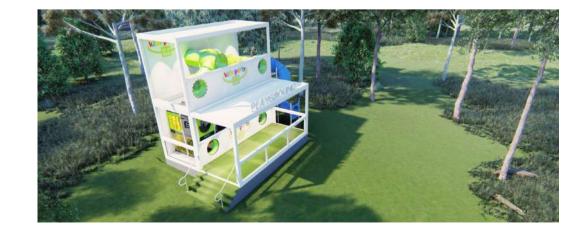

## PRODUCT SHEET / PLAYGROUND I

### PRODUCT SHEET / PLAYGROUND I

PRODUCT FEATURES

#### DESCRIPTION

-A double story, modular, engineered children's playground ready for immediate deployment TECHNICAL SPECIFICATION 6m tall 6m wide 4.8m deep

Capacity of 40 children Integrated lighting Deck capacity of 25 4.5m slide Multiple tunnels Interconnected between top and bottom levels Fully brandable Australian made and designed