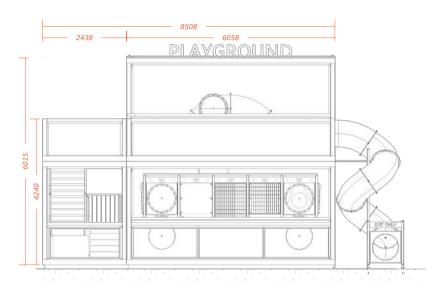

## PRODUCT SHEET / PLAYGROUND I

### PRODUCT SHEET / PLAYGROUND I

PRODUCT FEATURES

#### DESCRIPTION

-A double story, modular, engineered children's playground ready for immediate deployment TECHNICAL SPECIFICATION 6m tall 6m wide 4.8m deep

Capacity of 40 children Integrated lighting Deck capacity of 25 4.5m slide Multiple tunnels Interconnected between top and bottom levels Fully brandable Australian made and designed

4888 -

LHS

FRONT

RHS

PLAN

ISO FRONT

2020 SPACECUBE ©

Follow Us instagram.com/spacecubemodular facebook.com/spacecubemodular viemo.com/Spacecube Visit Us For more information visit www.spacecube.com New Zealand 12 Timothy Place, Avondale, Auckland, New Zealand, 1026 +64 275 341 584 nz@spacecube.com Australia (Headquarters) 78-80 Nissan Drive, Dandenong South, Vic, Australia, 3175 +61 3 9428 5032 info@spacecube.com

LIMITLESS BUILDING OPTIONS & POSSIBILITIES Spacecube allows for an endless range of build options, from single stand alone units to numerous units across multiple levels.

REAR

ISO REAR

PLAYGROUND DIMENSIONS