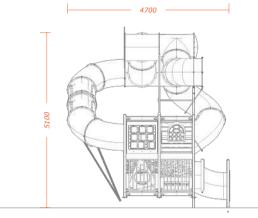

## PRODUCT SHEET / PLAYGROUND I

### PRODUCT SHEET / PLAYGROUND I

PRODUCT FEATURES

#### DESCRIPTION

-A double story, modular, engineered children's playground ready for immediate deployment TECHNICAL SPECIFICATION 6m tall 6m wide 4.8m deep

Capacity of 40 children Integrated lighting Deck capacity of 25 4.5m slide Multiple tunnels Interconnected between top and bottom levels Fully brandable Australian made and designed