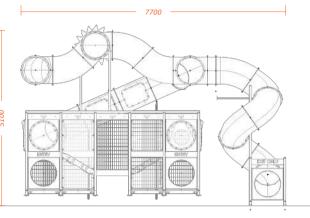

#### PRODUCT SHEET / PLAYGROUND I

REMARKABLY SIMPLE & QUICK TO INSTALL Its modular construction and practical design enables simple and seamless installation on any site or location. S

CLEVERLY DESIGNED IN AUSTRALIA Designed and manufactured from the ground up in Australia using the highest quality materials and fabrication principles.

INGENIOUS FLAT-PACK DESIGN Spacecubes ingenious flatpack design features a neat and economical solution for transportation, warehousing and onsite construction.

HIGHLY ENGINEERED & CERTIFIED Engineered to the highest standards to meet the most exacting local and international design and construction standards. REUSABLE, ENERGY EFFICIENT & LOW CARBON IMPACT Unlike many temporary building solutions, Spacecubes can be used in a range of different configurations, time and time again. So no wastage and no continuing impact on our environment.

4888 -

LHS

FRONT

RHS

PLAN

ISO FRONT

2020 SPACECUBE ©

Follow Us instagram.com/spacecubemodular facebook.com/spacecubemodular viemo.com/Spacecube Visit Us For more information visit www.spacecube.com New Zealand 12 Timothy Place, Avondale, Auckland, New Zealand, 1026 +64 275 341 584 nz@spacecube.com Australia (Headquarters) 78-80 Nissan Drive, Dandenong South, Vic, Australia, 3175 +61 3 9428 5032 info@spacecube.com

LIMITLESS BUILDING OPTIONS & POSSIBILITIES Spacecube allows for an endless range of build options, from single stand alone units to numerous units across multiple levels.

REAR

ISO REAR

PLAYGROUND DIMENSIONS

#### DESCRIPTION

-A double story, modular, engineered children's playground ready for immediate deployment TECHNICAL SPECIFICATION 6m tall 6m wide 4.8m deep

Capacity of 40 children Integrated lighting Deck capacity of 25 4.5m slide Multiple tunnels Interconnected between top and bottom levels Fully brandable Australian made and designed