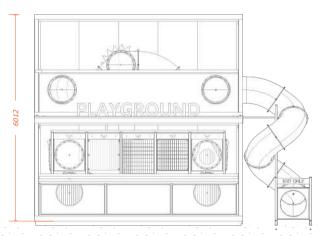

4888 -

LHS

FRONT

RHS

PLAN

ISO FRONT

2020 SPACECUBE ©

Follow Us instagram.com/spacecubemodular facebook.com/spacecubemodular viemo.com/Spacecube Visit Us For more information visit www.spacecube.com New Zealand 12 Timothy Place, Avondale, Auckland, New Zealand, 1026 +64 275 341 584 nz@spacecube.com Australia (Headquarters) 78-80 Nissan Drive, Dandenong South, Vic, Australia, 3175 +61 3 9428 5032 info@spacecube.com

LIMITLESS BUILDING OPTIONS & POSSIBILITIES Spacecube allows for an endless range of build options, from single stand alone units to numerous units across multiple levels.

REAR

ISO REAR

PLAYGROUND DIMENSIONS

LHS

RHS