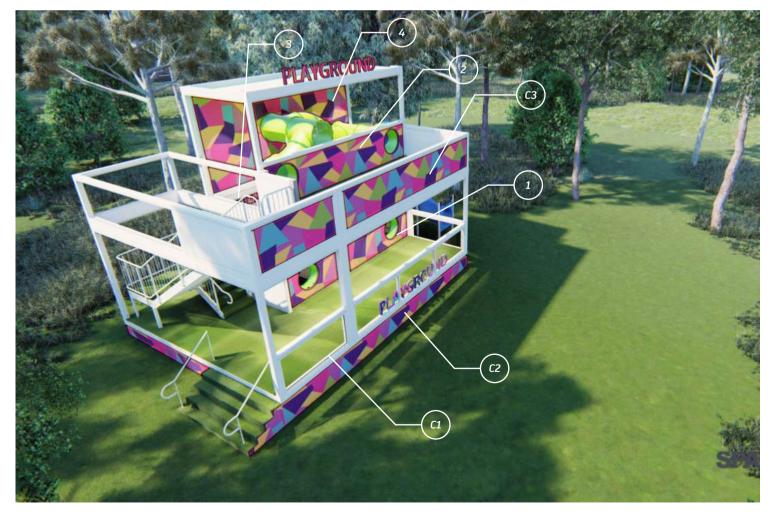

## PRODUCT SHEET / PLAYGROUND I

### PRODUCT SHEET / PLAYGROUND I

PRODUCT FEATURES

#### DESCRIPTION

-A double story, modular, engineered children's playground ready for immediate deployment TECHNICAL SPECIFICATION 6m tall 6m wide 4.8m deep

Capacity of 40 children Integrated lighting Deck capacity of 25 4.5m slide Multiple tunnels Interconnected between top and bottom levels Fully brandable Australian made and designed

LIMITLESS BUILDING OPTIONS & POSSIBILITIES Spacecube allows for an endless range of build options, from single stand alone units to numerous units across multiple levels.

REAR

ISO REAR

PLAYGROUND DIMENSIONS

LHS

RHS

#### CUSTOM VIEWABLE BRANDING

**1- BALUSTRADE-GROUND** 5710mm WIDE X 864mm HIGH PER SIDE (x1)

2- BALUSTRADE-LEVEL 1 5710mm WIDE X 864mm HIGH PER SIDE (x1)

**3- REAR PANEL-GROUND** 5710mm WIDE X 2620mm HIGH PER SIDE (x1)

**4- REAR PANEL-LEVEL 1** 5710mm WIDE X 2620mm HIGH PER SIDE (x1)

#### CUSTOM BUILD

**C1- CUSTOM STAIRS** Subject to site location

**C2- CUSTOM SKIRTING** Subject to site location

**C3- CUSTOM 3D LETTERING** 3000mm WIDE X 300mm HIGH

**CUSTOM RAMP** Subject to site location