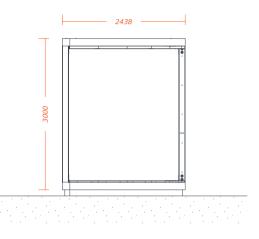

#### PRODUCT SHEET / CUBE MINI CURVE

REMARKABLY SIMPLE & QUICK TO INSTALL Its modular construction and practical design enables simple and seamless installation on any site or location.

CLEVERLY DESIGNED IN AUSTRALIA Designed and manufactured from the ground up in Australia using the highest quality materials and fabrication principles.

LHS

FRONT

RHS

Visit Us For more information visit www.spacecube.com New Zealand 12 Timothy Place, Avondale, Auckland, New Zealand, 1026 +64 275 341 584 n2@spacecube.com Australia (Headquarters) 78-80 Nissan Drive, Dandenong South, Vic, Australia, 3175 +61 3 9428 5032 info@spacecube.com