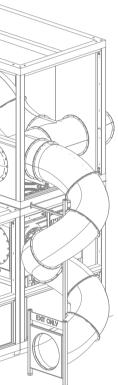

## PRODUCT SHEET / PLAYGROUND I

### PRODUCT SHEET / PLAYGROUND I

PRODUCT FEATURES

#### DESCRIPTION

-A double story, modular, engineered children's playground ready for immediate deployment TECHNICAL SPECIFICATION 6m tall 6m wide 4.8m deep

Capacity of 40 children Integrated lighting Deck capacity of 25 4.5m slide Multiple tunnels Interconnected between top and bottom levels Fully brandable Australian made and designed