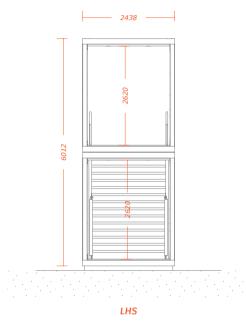

#### PRODUCT SHEET / STAIR- 2M

REMARKABLY SIMPLE & QUICK TO INSTALL Its modular construction and practical design enables simple and seamless installation on any site or location.

CLEVERLY DESIGNED IN AUSTRALIA Designed and manufactured from the ground up in Australia using the highest quality materials and fabrication principles.

INGENIOUS FLAT-PACK DESIGN Spacecubes ingenious flatpack design features a neat and economical solution for transportation, warehousing and onsite construction.

HIGHLY ENGINEERED & CERTIFIED Engineered to the highest standards to meet the most exacting local and international design and construction standards.

REUSABLE, ENERGY EFFICIENT & LOW CARBON IMPACT Unlike many temporary building solutions, Spacecubes can be used in a range of different configurations, time and time again. So no wastage and no continuing impact on our environment.

FRONT

RHS

6058 

PLAN

2020 SPACECUBE ©

Follow Us instagram.com/spacecubemodular facebook.com/spacecubemodular viemo.com/Spacecube

Visit Us For more information visit www.spacecube.com

**New Zealand** 12 Timothy Place, Avondale, Auckland, New Zealand, 1026 +64 275 341 584 nz@spacecube.com

Australia (Headquarters) 78-80 Nissan Drive, Dandenong South, Vic, Australia, 3175 +61 3 9428 5032 info@spacecube.com

IS0

LIMITLESS BUILDING OPTIONS & POSSIBILITIES Spacecube allows for an endless range of build options, from single stand alone units to numerous units across multiple levels.