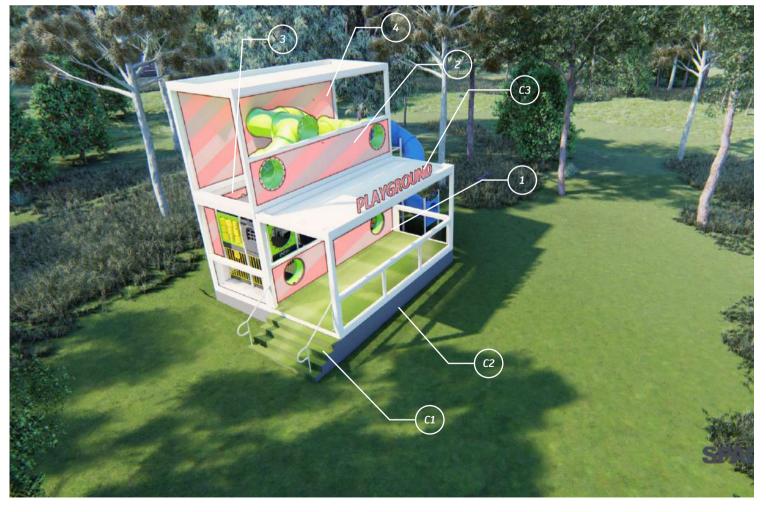

#### CUSTOM VIEWABLE BRANDING

**1- BALUSTRADE-GROUND** 5710mm WIDE X 864mm HIGH PER SIDE (x1)

2- BALUSTRADE-LEVEL 1 5710mm WIDE X 864mm HIGH PER SIDE (x1)

**3- REAR PANEL-GROUND** 5710mm WIDE X 2620mm HIGH PER SIDE (x1)

**4- REAR PANEL-LEVEL 1** 5710mm WIDE X 2620mm HIGH PER SIDE (x1)

#### CUSTOM BUILD

**C1- CUSTOM STAIRS** Subject to site location

**C2- CUSTOM SKIRTING** Subject to site location

**C3- CUSTOM 3D LETTERING** 3000mm WIDE X 300mm HIGH

**CUSTOM RAMP** Subject to site location