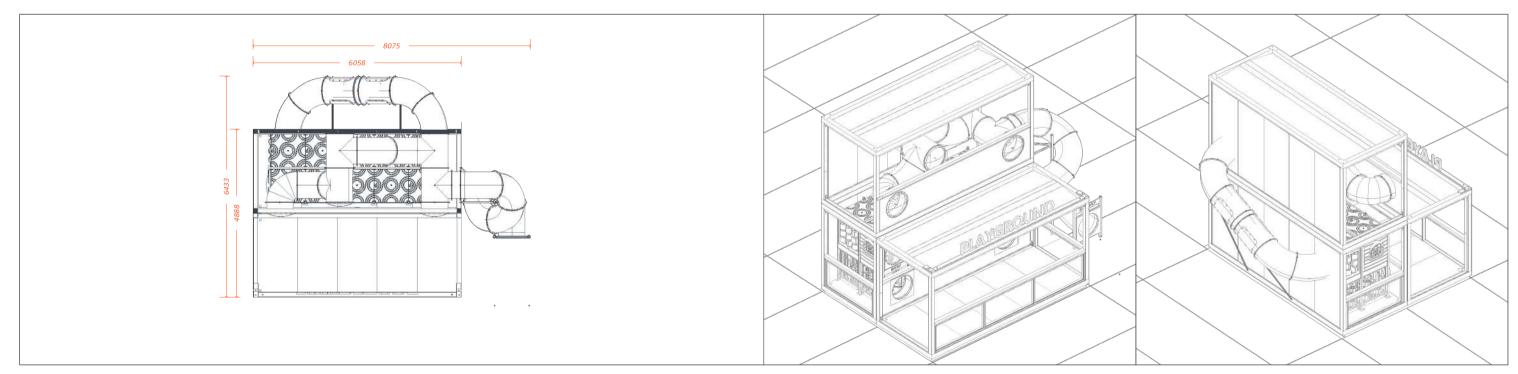

## PRODUCT SHEET / PLAYGROUND II

New Zealand 12 Timothy Place, Avondale, Auckland, New Zealand, 1026 +64 275 341 584 nz@spacecube.com

### PRODUCT SHEET / PLAYGROUND II

#### DESCRIPTION

-A double story, modular, engineered children's playground ready for immediate deployment PRODUCT FEATURES Capacity of 40 children Integrated lighting Deck capacity of 25 4.5m slide Multiple tunnels Interconnected between top and bottom levels Fully brandable Australian made and designed TECHNICAL SPECIFICATION

6m tall 6m wide 4.8m deep

Follow Us instagram.com/spacecubemodular facebook.com/spacecubemodular viemo.com/Spacecube Visit Us For more information visit www.spacecube.com New Zealand 12 Timothy Place, Avondale, Auckland, New Zealand, 1026 +64 275 341 584 nz@spacecube.com

LHS

FRONT

RHS

PLAN

ISO FRONT

2020 SPACECUBE ©

Follow Us instagram.com/spacecubemodular facebook.com/spacecubemodular viemo.com/Spacecube

Visit Us For more information visit www.spacecube.com New Zealand 12 Timothy Place, Avondale, Auckland, New Zealand, 1026 +64 275 341 584 nz@spacecube.com Australia (Headquarters) 78-80 Nissan Drive, Dandenong South, Vic, Australia, 3175 +613 9428 5032 info@spacecube.com

LIMITLESS BUILDING OPTIONS & POSSIBILITIES Spacecube allows for an endless range of build options, from single stand alone units to numerous units across multiple levels.

REAR

ISO REAR

PLAYGROUND DIMENSIONS