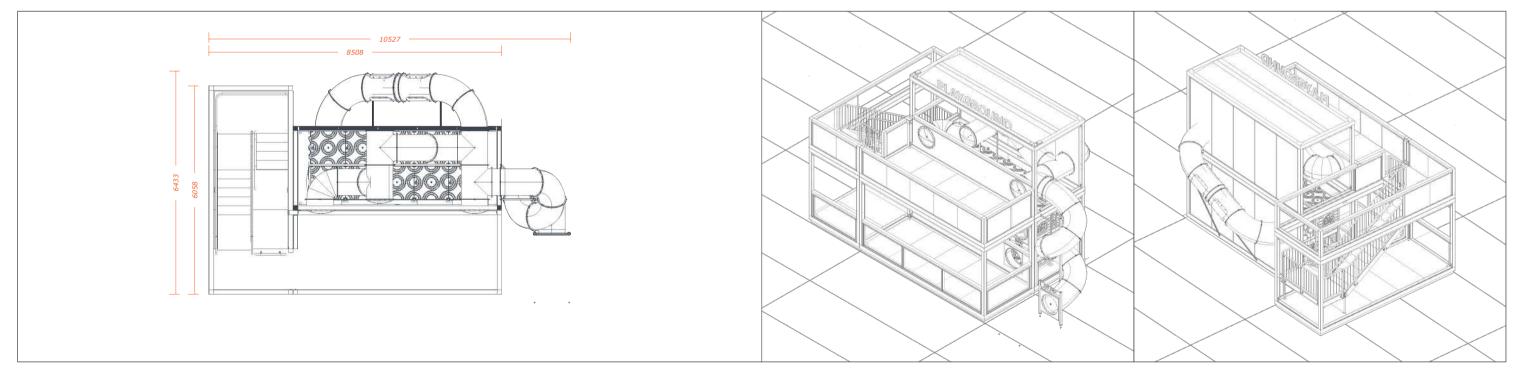

LIMITLESS BUILDING OPTIONS & POSSIBILITIES Spacecube allows for an endless range of build options, from single stand alone units to numerous units across multiple levels.

REAR

ISO REAR

PLAYGROUND DIMENSIONS

LHS

RHS

#### CUSTOM VIEWABLE BRANDING

**1- BALUSTRADE-GROUND** 5710mm WIDE X 864mm HIGH PER SIDE (x1)

2- BALUSTRADE-LEVEL 1 5710mm WIDE X 864mm HIGH PER SIDE (x1)

**3- REAR PANEL-GROUND** 5710mm WIDE X 2620mm HIGH PER SIDE (x1)

**4- REAR PANEL-LEVEL 1** 5710mm WIDE X 2620mm HIGH PER SIDE (x1)

#### CUSTOM BUILD

**C1- CUSTOM STAIRS** Subject to site location

**C2- CUSTOM SKIRTING** Subject to site location

**C3- CUSTOM 3D LETTERING** 3000mm WIDE X 300mm HIGH

**CUSTOM RAMP** Subject to site location