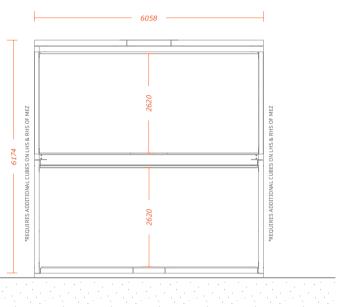

#### PRODUCT SHEET / MEZ DOUBLE

REMARKABLY SIMPLE & QUICK TO INSTALL Its modular construction and practical design enables simple and seamless installation on any site or location. CLEVERLY DESIGNED IN AUSTRALIA Designed and manufactured from the ground up in Australia using the highest quality materials and fabrication principles.

INGENIOUS FLAT-PACK DESIGN Spacecubes ingenious flatpack design features a neat and economical solution for transportation, warehousing and onsite construction.

HIGHLY ENGINEERED & CERTIFIED Engineered to the highest standards to meet the most exacting local and international design and construction standards.

REUSABLE, ENERGY EFFICIENT & LOW CARBON IMPACT Unlike many temporary building solutions, Spacecubes can be used in a range of different configurations, time and time again. So no wastage and no continuing impact on our environment.

LHS FRONT RHS

PLAN

Visit Us For more information visit www.spacecube.com **New Zealand** 12 Timothy Place, Avondale, Auckland, New Zealand, 1026 +64 275 341 584 nz@spacecube.com

Australia (Headquarters) 78-80 Nissan Drive, Dandenong South, Vic, Australia, 3175 +61 3 9428 5032 info@spacecube.com