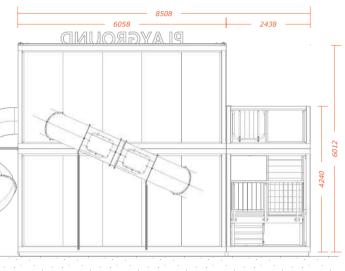

## PRODUCT SHEET / PLAYGROUND I

### PRODUCT SHEET / PLAYGROUND I

PRODUCT FEATURES

#### DESCRIPTION

-A double story, modular, engineered children's playground ready for immediate deployment TECHNICAL SPECIFICATION 6m tall 6m wide 4.8m deep

Capacity of 40 children Integrated lighting Deck capacity of 25 4.5m slide Multiple tunnels Interconnected between top and bottom levels Fully brandable Australian made and designed

4888 -

LHS

FRONT

RHS

PLAN

ISO FRONT

2020 SPACECUBE ©

Follow Us instagram.com/spacecubemodular facebook.com/spacecubemodular viemo.com/Spacecube Visit Us For more information visit www.spacecube.com New Zealand 12 Timothy Place, Avondale, Auckland, New Zealand, 1026 +64 275 341 584 nz@spacecube.com Australia (Headquarters) 78-80 Nissan Drive, Dandenong South, Vic, Australia, 3175 +61 3 9428 5032 info@spacecube.com

LIMITLESS BUILDING OPTIONS & POSSIBILITIES Spacecube allows for an endless range of build options, from single stand alone units to numerous units across multiple levels.

REAR

ISO REAR

PLAYGROUND DIMENSIONS