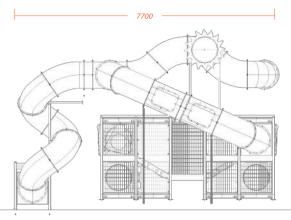

4888 -

LHS

FRONT

RHS

PLAN

ISO FRONT

2020 SPACECUBE ©

Follow Us instagram.com/spacecubemodular facebook.com/spacecubemodular viemo.com/Spacecube Visit Us For more information visit www.spacecube.com New Zealand 12 Timothy Place, Avondale, Auckland, New Zealand, 1026 +64 275 341 584 nz@spacecube.com Australia (Headquarters) 78-80 Nissan Drive, Dandenong South, Vic, Australia, 3175 +61 3 9428 5032 info@spacecube.com

LIMITLESS BUILDING OPTIONS & POSSIBILITIES Spacecube allows for an endless range of build options, from single stand alone units to numerous units across multiple levels.

REAR

ISO REAR

PLAYGROUND DIMENSIONS

#### DESCRIPTION

-A double story, modular, engineered children's playground ready for immediate deployment TECHNICAL SPECIFICATION 6m tall 6m wide 4.8m deep

Capacity of 40 children Integrated lighting Deck capacity of 25 4.5m slide Multiple tunnels Interconnected between top and bottom levels Fully brandable Australian made and designed