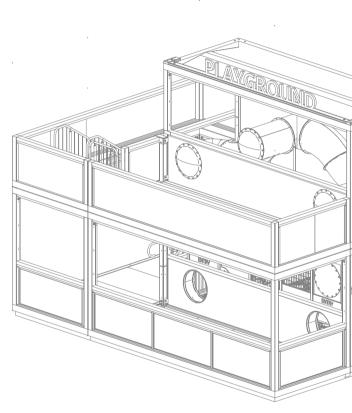

4888 -

LHS

FRONT

RHS

PLAN

ISO FRONT

2020 SPACECUBE ©

Follow Us instagram.com/spacecubemodular facebook.com/spacecubemodular viemo.com/Spacecube Visit Us For more information visit www.spacecube.com New Zealand 12 Timothy Place, Avondale, Auckland, New Zealand, 1026 +64 275 341 584 nz@spacecube.com Australia (Headquarters) 78-80 Nissan Drive, Dandenong South, Vic, Australia, 3175 +61 3 9428 5032 info@spacecube.com

LIMITLESS BUILDING OPTIONS & POSSIBILITIES Spacecube allows for an endless range of build options, from single stand alone units to numerous units across multiple levels.

REAR

ISO REAR

PLAYGROUND DIMENSIONS

#### DESCRIPTION

-A double story, modular, engineered children's playground ready for immediate deployment TECHNICAL SPECIFICATION 6m tall 6m wide 4.8m deep

Capacity of 40 children Integrated lighting Deck capacity of 25 4.5m slide Multiple tunnels Interconnected between top and bottom levels Fully brandable Australian made and designed