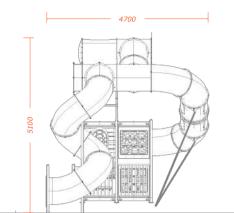

## PRODUCT SHEET / PLAYGROUND I

### PRODUCT SHEET / PLAYGROUND I

PRODUCT FEATURES

#### DESCRIPTION

-A double story, modular, engineered children's playground ready for immediate deployment TECHNICAL SPECIFICATION 6m tall 6m wide 4.8m deep

Capacity of 40 children Integrated lighting Deck capacity of 25 4.5m slide Multiple tunnels Interconnected between top and bottom levels Fully brandable Australian made and designed

4888 -

LHS

FRONT

RHS

PLAN

ISO FRONT

2020 SPACECUBE ©

Follow Us instagram.com/spacecubemodular facebook.com/spacecubemodular viemo.com/Spacecube Visit Us For more information visit www.spacecube.com New Zealand 12 Timothy Place, Avondale, Auckland, New Zealand, 1026 +64 275 341 584 nz@spacecube.com Australia (Headquarters) 78-80 Nissan Drive, Dandenong South, Vic, Australia, 3175 +61 3 9428 5032 info@spacecube.com

LIMITLESS BUILDING OPTIONS & POSSIBILITIES Spacecube allows for an endless range of build options, from single stand alone units to numerous units across multiple levels.

REAR

ISO REAR

PLAYGROUND DIMENSIONS