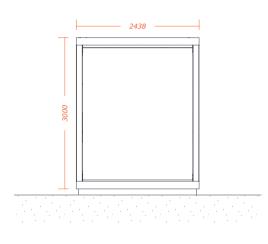

#### PRODUCT SHEET / CUBE MINI CURVE

REMARKABLY SIMPLE & QUICK TO INSTALL Its modular construction and practical design enables simple and seamless installation on any site or location.

CLEVERLY DESIGNED IN AUSTRALIA Designed and manufactured from the ground up in Australia using the highest quality materials and fabrication principles.

LHS

FRONT

RHS

Visit Us For more information visit www.spacecube.com New Zealand 12 Timothy Place, Avondale, Auckland, New Zealand, 1026 +64 275 341 584 n2@spacecube.com Australia (Headquarters) 78-80 Nissan Drive, Dandenong South, Vic, Australia, 3175 +61 3 9428 5032 info@spacecube.com