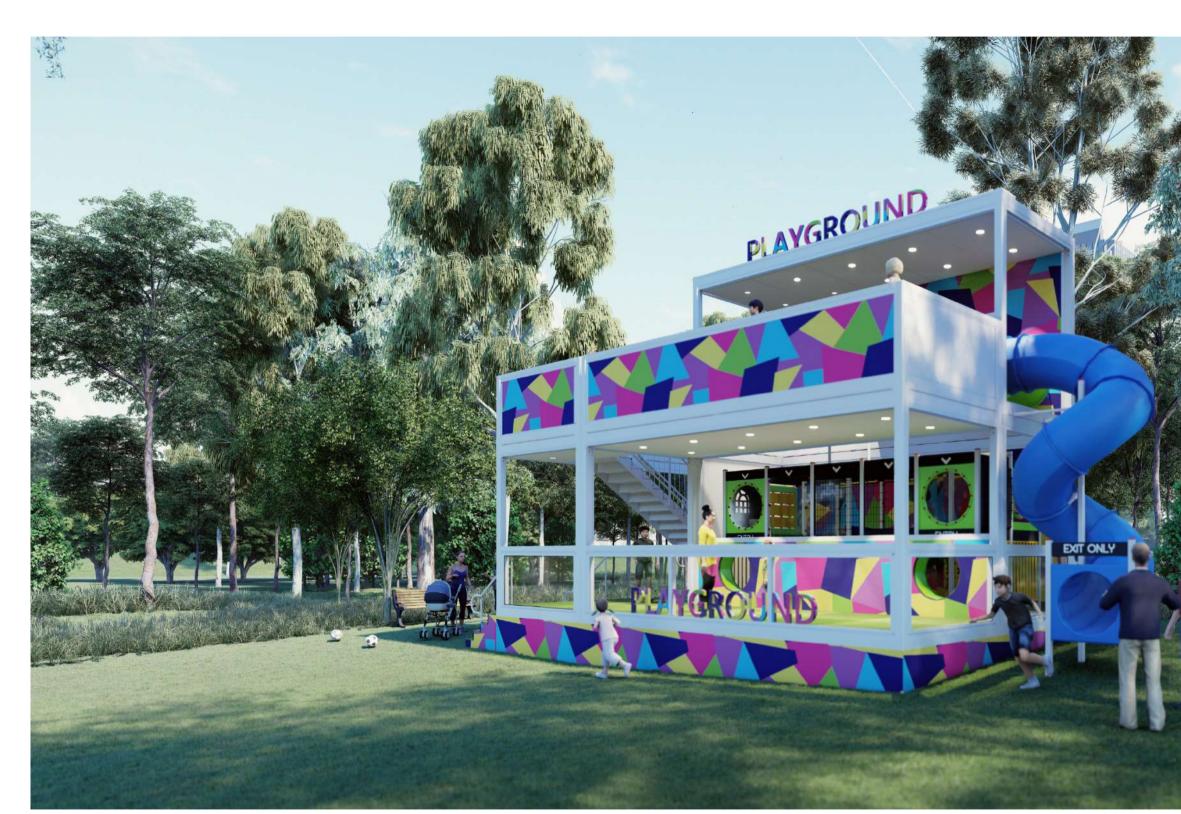

## PRODUCT SHEET / PLAYGROUND I

### PRODUCT SHEET / PLAYGROUND I

PRODUCT FEATURES

#### DESCRIPTION

-A double story, modular, engineered children's playground ready for immediate deployment TECHNICAL SPECIFICATION 6m tall 6m wide 4.8m deep

Capacity of 40 children Integrated lighting Deck capacity of 25 4.5m slide Multiple tunnels Interconnected between top and bottom levels Fully brandable Australian made and designed