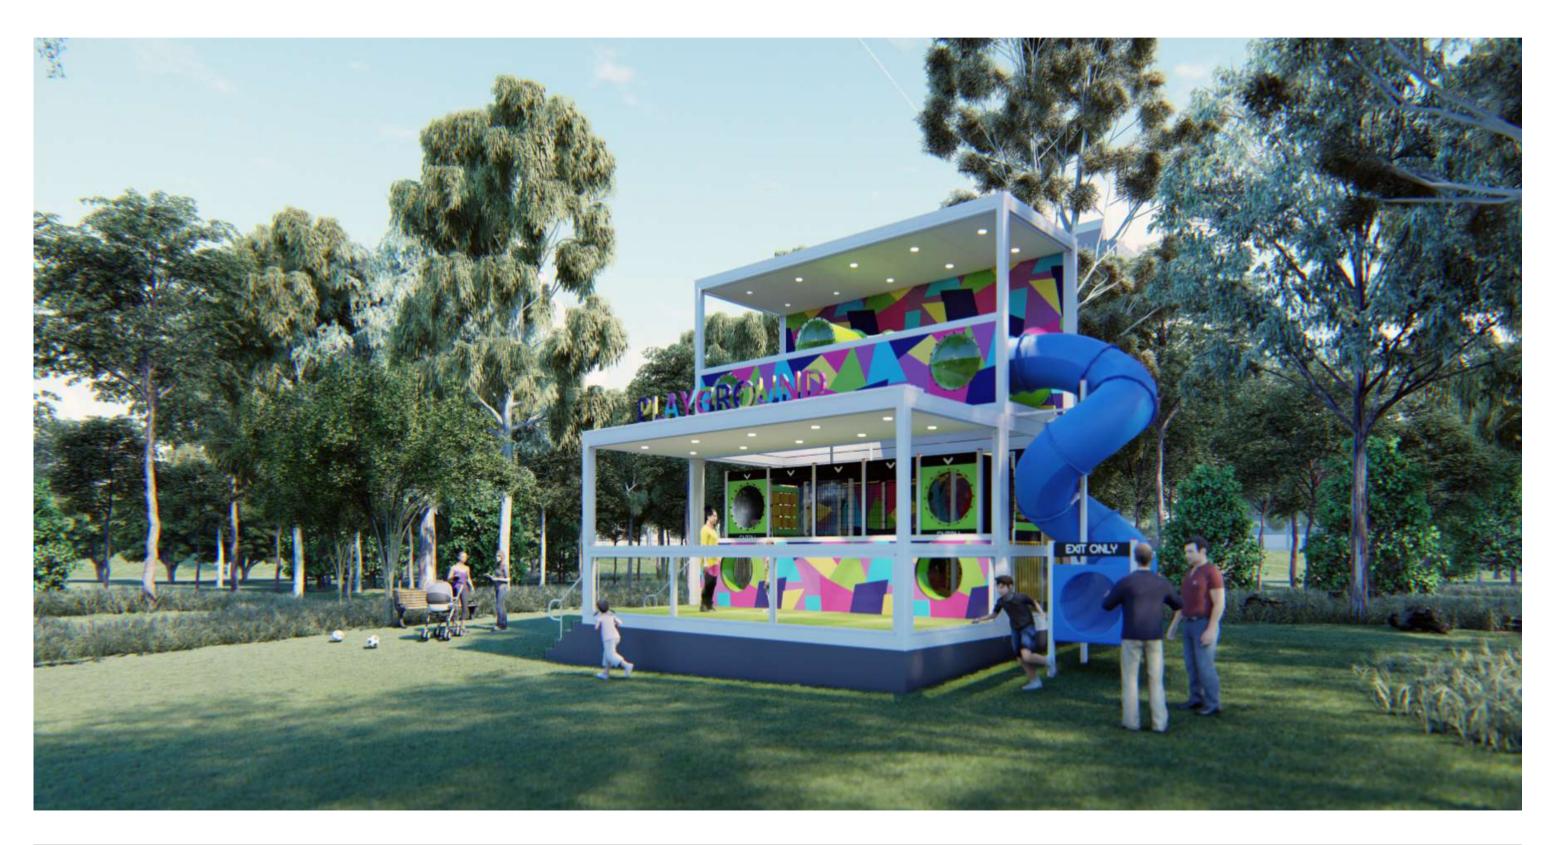

## PRODUCT SHEET / PLAYGROUND I

### PRODUCT SHEET / PLAYGROUND I

PRODUCT FEATURES

#### DESCRIPTION

-A double story, modular, engineered children's playground ready for immediate deployment TECHNICAL SPECIFICATION 6m tall 6m wide 4.8m deep

Capacity of 40 children Integrated lighting Deck capacity of 25 4.5m slide Multiple tunnels Interconnected between top and bottom levels Fully brandable Australian made and designed