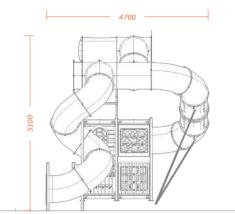

#### PRODUCT SHEET / PLAYGROUND II

REMARKABLY SIMPLE & QUICK TO INSTALL Its modular construction and practical design enables simple and seamless installation on any site or location. CLEVERLY DESIGNED IN AUSTRALIA Designed and manufactured from the ground up in Australia using the highest quality materials and

fabrication principles.

INGENIOUS FLAT-PACK DESIGN Spacecubes ingenious flatpack design features a neat and economical solution for transportation, warehousing and onsite construction.

# -{Č}}-

HIGHLY ENGINEERED & CERTIFIED Engineered to the highest standards to meet the most exacting local and international design and construction standards. REUSABLE, ENERGY EFFICIENT & LOW CARBON IMPACT Unlike many temporary building solutions, Spacecubes can be used in a range of different configurations, time and time again. So no wastage and no continuing impact on our environment.

LHS

FRONT

RHS

PLAN

ISO FRONT

2020 SPACECUBE ©

Follow Us instagram.com/spacecubemodular facebook.com/spacecubemodular viemo.com/Spacecube

Visit Us For more information visit www.spacecube.com New Zealand 12 Timothy Place, Avondale, Auckland, New Zealand, 1026 +64 275 341 584 nz@spacecube.com Australia (Headquarters) 78-80 Nissan Drive, Dandenong South, Vic, Australia, 3175 +613 9428 5032 info@spacecube.com

LIMITLESS BUILDING OPTIONS & POSSIBILITIES Spacecube allows for an endless range of build options, from single stand alone units to numerous units across multiple levels.

REAR

ISO REAR

PLAYGROUND DIMENSIONS

#### DESCRIPTION

-A double story, modular, engineered children's playground ready for immediate deployment PRODUCT FEATURES Capacity of 40 children Integrated lighting Deck capacity of 25 4.5m slide Multiple tunnels Interconnected between top and bottom levels Fully brandable Australian made and designed TECHNICAL SPECIFICATION