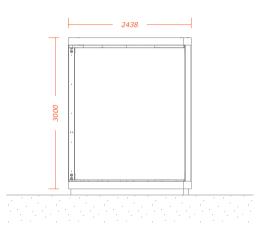

#### PRODUCT SHEET / CUBE MINI CURVE

REMARKABLY SIMPLE & QUICK TO INSTALL Its modular construction and practical design enables simple and seamless installation on any site or location.

CLEVERLY DESIGNED IN AUSTRALIA Designed and manufactured from the ground up in Australia using the highest quality materials and fabrication principles.

LHS

FRONT

RHS

Visit Us For more information visit www.spacecube.com New Zealand 12 Timothy Place, Avondale, Auckland, New Zealand, 1026 +64 275 341 584 n2@spacecube.com Australia (Headquarters) 78-80 Nissan Drive, Dandenong South, Vic, Australia, 3175 +61 3 9428 5032 info@spacecube.com