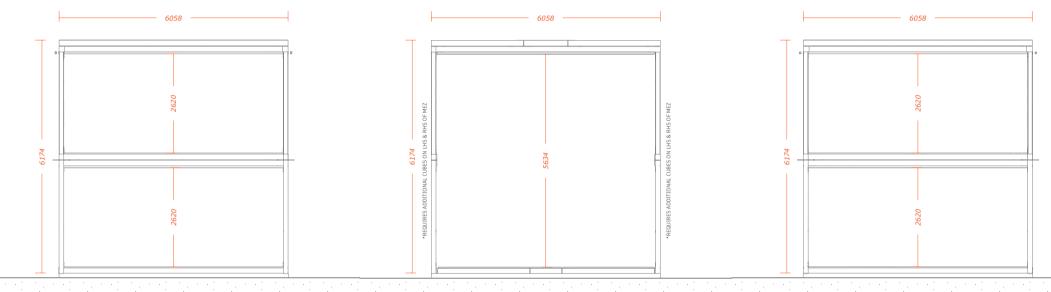

#### PRODUCT SHEET / MEZ SINGLE

REMARKABLY SIMPLE & QUICK TO INSTALL Its modular construction and practical design enables simple and seamless installation on any site or location.

CLEVERLY DESIGNED IN AUSTRALIA Designed and manufactured from the ground up in Australia using the highest quality materials and fabrication principles.

INGENIOUS FLAT-PACK DESIGN Spacecubes ingenious flatpack design features a neat and economical solution for transportation, warehousing and onsite construction.

HIGHLY ENGINEERED & CERTIFIED Engineered to the highest standards to meet the most exacting local and international design and construction standards. REUSABLE, ENERGY EFFICIENT & LOW CARBON IMPACT Unlike many temporary building solutions, Spacecubes can be used in a range of different configurations, time and time again. So no wastage and no continuing impact on our environment.

LHS

FRONT

RHS

Follow Us instagram.com/spacecubemodular facebook.com/spacecubemodular viemo.com/Spacecube Visit Us For more information visit www.spacecube.com New Zealand 12 Timothy Place, Avondale, Auckland, New Zealand, 1026 +64 275 341 584 n2@spacecube.com Australia (Headquarters) 78-80 Nissan Drive, Dandenong South, Vic, Australia, 3175 +61 3 9428 5032 info@spacecube.com

LIMITLESS BUILDING OPTIONS & POSSIBILITIES Spacecube allows for an endless range of build options, from single stand alone units to numerous units across multiple levels.