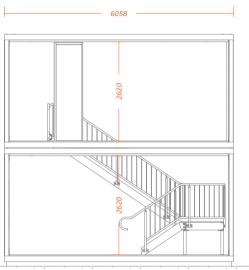

#### PRODUCT SHEET / STAIR- 2M

REMARKABLY SIMPLE & QUICK TO INSTALL Its modular construction and practical design enables simple and seamless installation on any site or location.

CLEVERLY DESIGNED IN AUSTRALIA Designed and manufactured from the ground up in Australia using the highest quality materials and fabrication principles.

INGENIOUS FLAT-PACK DESIGN Spacecubes ingenious flatpack design features a neat and economical solution for transportation, warehousing and onsite construction.

HIGHLY ENGINEERED & CERTIFIED Engineered to the highest standards to meet the most exacting local and international design and construction standards.

REUSABLE, ENERGY EFFICIENT & LOW CARBON IMPACT Unlike many temporary building solutions, Spacecubes can be used in a range of different configurations, time and time again. So no wastage and no continuing impact on our environment.

FRONT

RHS

6058 

PLAN

2020 SPACECUBE ©

Follow Us instagram.com/spacecubemodular facebook.com/spacecubemodular viemo.com/Spacecube

Visit Us For more information visit www.spacecube.com

**New Zealand** 12 Timothy Place, Avondale, Auckland, New Zealand, 1026 +64 275 341 584 nz@spacecube.com

Australia (Headquarters) 78-80 Nissan Drive, Dandenong South, Vic, Australia, 3175 +61 3 9428 5032 info@spacecube.com

IS0

LIMITLESS BUILDING OPTIONS & POSSIBILITIES Spacecube allows for an endless range of build options, from single stand alone units to numerous units across multiple levels.