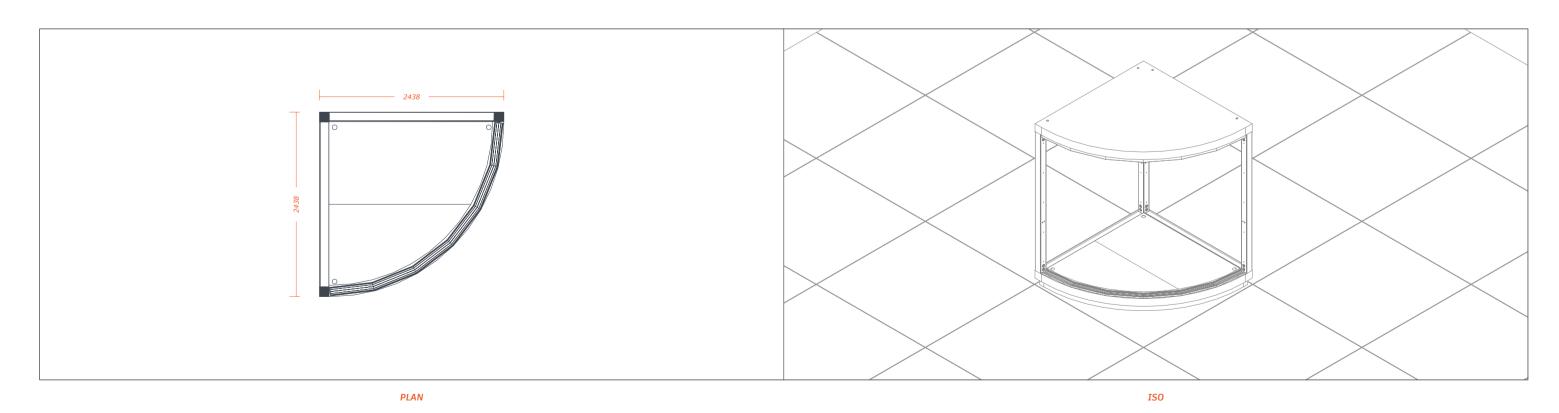

#### PRODUCT SHEET / CUBE MINI CURVE

REMARKABLY SIMPLE & QUICK TO INSTALL Its modular construction and practical design enables simple and seamless installation on any site or location.

CLEVERLY DESIGNED IN AUSTRALIA Designed and manufactured from the ground up in Australia using the highest quality materials and fabrication principles.

LHS

FRONT

RHS

Visit Us For more information visit www.spacecube.com New Zealand 12 Timothy Place, Avondale, Auckland, New Zealand, 1026 +64 275 341 584 n2@spacecube.com Australia (Headquarters) 78-80 Nissan Drive, Dandenong South, Vic, Australia, 3175 +61 3 9428 5032 info@spacecube.com