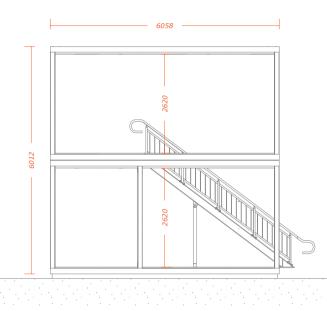

#### PRODUCT SHEET / STAIR- 2M

REMARKABLY SIMPLE & QUICK TO INSTALL Its modular construction and practical design enables simple and seamless installation on any site or location.

CLEVERLY DESIGNED IN AUSTRALIA Designed and manufactured from the ground up in Australia using the highest quality materials and fabrication principles.

INGENIOUS FLAT-PACK DESIGN Spacecubes ingenious flatpack design features a neat and economical solution for transportation, warehousing and onsite construction.

HIGHLY ENGINEERED & CERTIFIED Engineered to the highest standards to meet the most exacting local and international design and construction standards.

REUSABLE, ENERGY EFFICIENT & LOW CARBON IMPACT Unlike many temporary building solutions, Spacecubes can be used in a range of different configurations, time and time again. So no wastage and no continuing impact on our environment.

FRONT

RHS

6058 

PLAN

2020 SPACECUBE ©

Follow Us instagram.com/spacecubemodular facebook.com/spacecubemodular viemo.com/Spacecube

Visit Us For more information visit www.spacecube.com

**New Zealand** 12 Timothy Place, Avondale, Auckland, New Zealand, 1026 +64 275 341 584 nz@spacecube.com

Australia (Headquarters) 78-80 Nissan Drive, Dandenong South, Vic, Australia, 3175 +61 3 9428 5032 info@spacecube.com

IS0

LIMITLESS BUILDING OPTIONS & POSSIBILITIES Spacecube allows for an endless range of build options, from single stand alone units to numerous units across multiple levels.