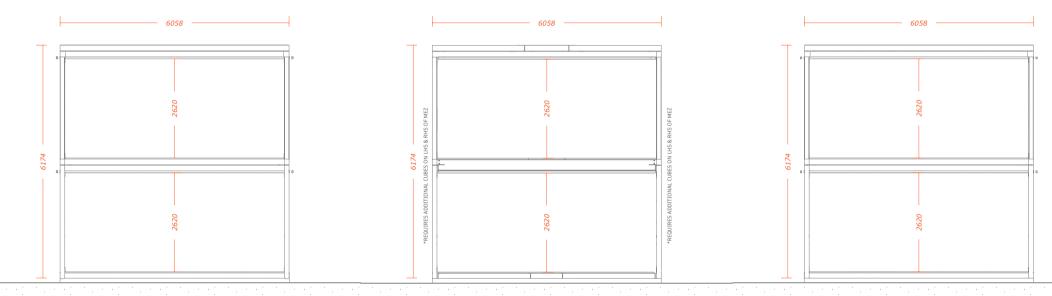

#### PRODUCT SHEET / MEZ DOUBLE

REMARKABLY SIMPLE & QUICK TO INSTALL Its modular construction and practical design enables simple and seamless installation on any site or location. CLEVERLY DESIGNED IN AUSTRALIA Designed and manufactured from the ground up in Australia using the highest quality materials and fabrication principles.

INGENIOUS FLAT-PACK DESIGN Spacecubes ingenious flatpack design features a neat and economical solution for transportation, warehousing and onsite construction.

HIGHLY ENGINEERED & CERTIFIED Engineered to the highest standards to meet the most exacting local and international design and construction standards.

REUSABLE, ENERGY EFFICIENT & LOW CARBON IMPACT Unlike many temporary building solutions, Spacecubes can be used in a range of different configurations, time and time again. So no wastage and no continuing impact on our environment.

LHS FRONT RHS

PLAN

Visit Us For more information visit www.spacecube.com **New Zealand** 12 Timothy Place, Avondale, Auckland, New Zealand, 1026 +64 275 341 584 nz@spacecube.com

Australia (Headquarters) 78-80 Nissan Drive, Dandenong South, Vic, Australia, 3175 +61 3 9428 5032 info@spacecube.com

LIMITLESS BUILDING OPTIONS & POSSIBILITIES Spacecube allows for an endless range of build options, from single stand alone units to numerous units across multiple levels.