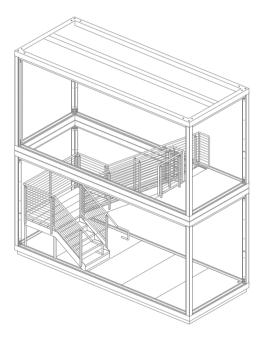

#### PRODUCT SHEET / STAIR- 2M

REMARKABLY SIMPLE & QUICK TO INSTALL Its modular construction and practical design enables simple and seamless installation on any site or location.

CLEVERLY DESIGNED IN AUSTRALIA Designed and manufactured from the ground up in Australia using the highest quality materials and fabrication principles.

FRONT

RHS

6058 

PLAN

2020 SPACECUBE ©

Follow Us instagram.com/spacecubemodular facebook.com/spacecubemodular viemo.com/Spacecube

Visit Us For more information visit www.spacecube.com

**New Zealand** 12 Timothy Place, Avondale, Auckland, New Zealand, 1026 +64 275 341 584 nz@spacecube.com

Australia (Headquarters) 78-80 Nissan Drive, Dandenong South, Vic, Australia, 3175 +61 3 9428 5032 info@spacecube.com

IS0

LIMITLESS BUILDING OPTIONS & POSSIBILITIES Spacecube allows for an endless range of build options, from single stand alone units to numerous units across multiple levels.