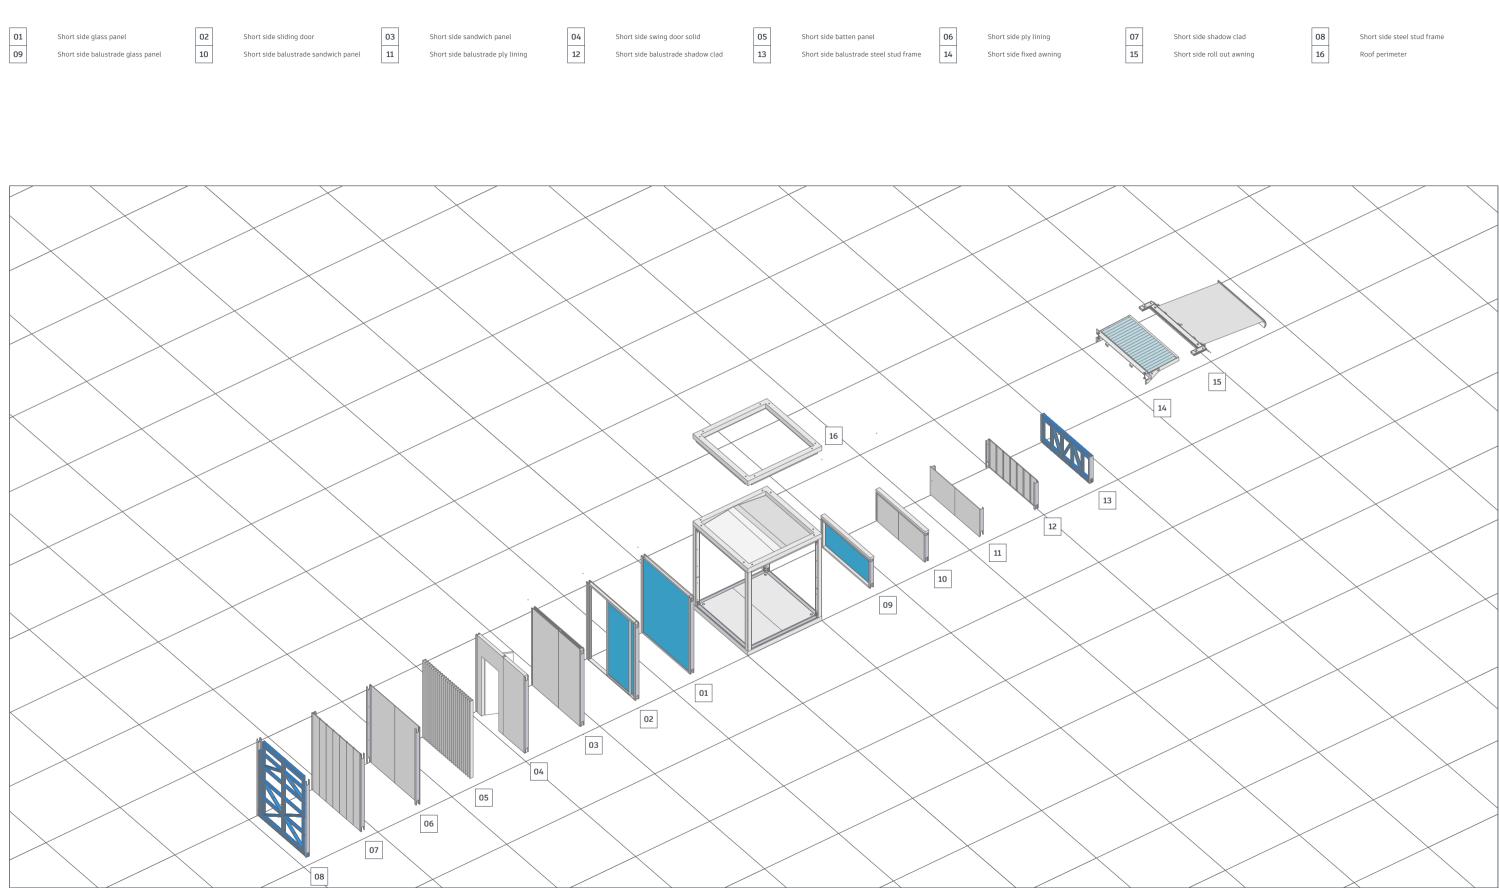

### PRODUCT SHEET / CUBE MINI CURVE- COMPONENTRY

Follow Us instagram.com/spacecubemodular facebook.com/spacecubemodular viemo.com/Spacecube Visit Us For more information visit www.spacecube.com New Zealand 12 Timothy Place, Avondale, Auckland, New Zealand, 1026 +64 275 341 584 nz@spacecube.com Australia (Headquarters) 78-80 Nissan Drive, Dandenong South, Vic, Australia, 3175 +61 3 9428 5032 info@spacecube.com Short side shadow clad Short side roll out awning

Short side steel stud frame Curved panel ply lining