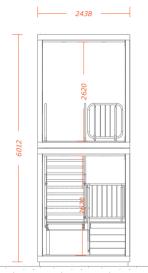

#### PRODUCT SHEET / MEZ DOUBLE

REMARKABLY SIMPLE & QUICK TO INSTALL Its modular construction and practical design enables simple and seamless installation on any site or location. CLEVERLY DESIGNED IN AUSTRALIA Designed and manufactured from the ground up in Australia using the highest quality materials and fabrication principles.

INGENIOUS FLAT-PACK DESIGN Spacecubes ingenious flatpack design features a neat and economical solution for transportation, warehousing and onsite construction.

HIGHLY ENGINEERED & CERTIFIED Engineered to the highest standards to meet the most exacting local and international design and construction standards.

REUSABLE, ENERGY EFFICIENT & LOW CARBON IMPACT Unlike many temporary building solutions, Spacecubes can be used in a range of different configurations, time and time again. So no wastage and no continuing impact on our environment.

LHS FRONT RHS

PLAN

Visit Us For more information visit www.spacecube.com **New Zealand** 12 Timothy Place, Avondale, Auckland, New Zealand, 1026 +64 275 341 584 nz@spacecube.com

Australia (Headquarters) 78-80 Nissan Drive, Dandenong South, Vic, Australia, 3175 +61 3 9428 5032 info@spacecube.com

LIMITLESS BUILDING OPTIONS & POSSIBILITIES Spacecube allows for an endless range of build options, from single stand alone units to numerous units across multiple levels.